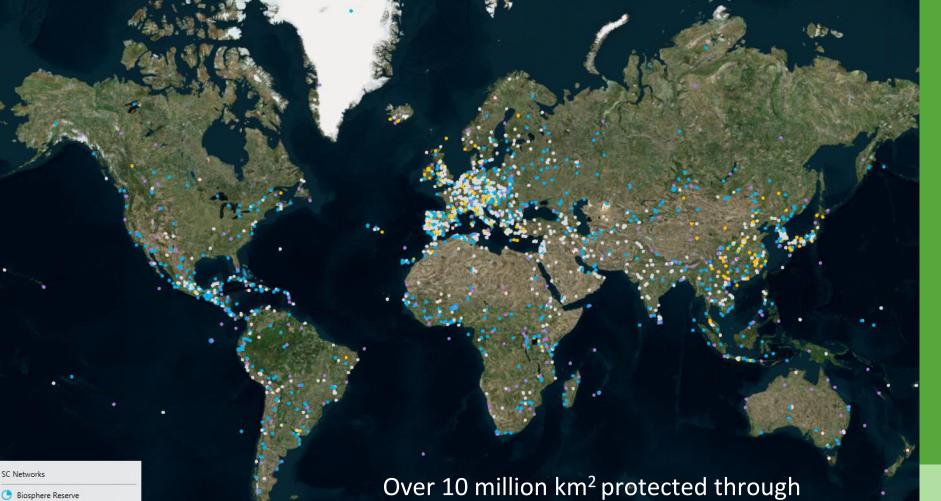

#### **Conservation of Biodiversity**

**NATURAL SCIENCES** 

Cultural World Heritage Site

Mixed World Heritage Site

🕒 Natural World Heritage Site

UNESCO Global Geopark

Over 10 million km<sup>2</sup> protected through **UNESCO designated sites**, i.e. roughly the size of China

The non-the-vast plains of the Screngett to historic cities such as Vienna, Lima and Kyoixe from the prehistoric reack and on the Iberian Peninsula to the Status of Liberty; from the Kashah of Algiers to the Imperial Palace in Beijing – all of these places, as varied as they are, have one thing in common, Jar w World Herrings eliss of outstanding cultural or natural value to humanity and are worthy of protection for future generations to know and enjoy: