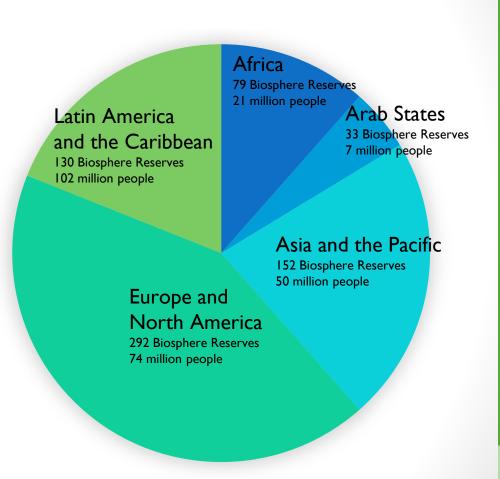

### **The World Network of Biosphere Reserves**

- > 686 Biosphere Reserves
- In 122 countries
- 20 transboundary (Africa: 3, Europe & NA: 12, LAC: 3)
- Including 2 transcontinental BRs Intercontinental del Mediterraneo (Europe/Arab States) and Great Altay (Europe/Asia & Pacific)
- Home to over 250 million people