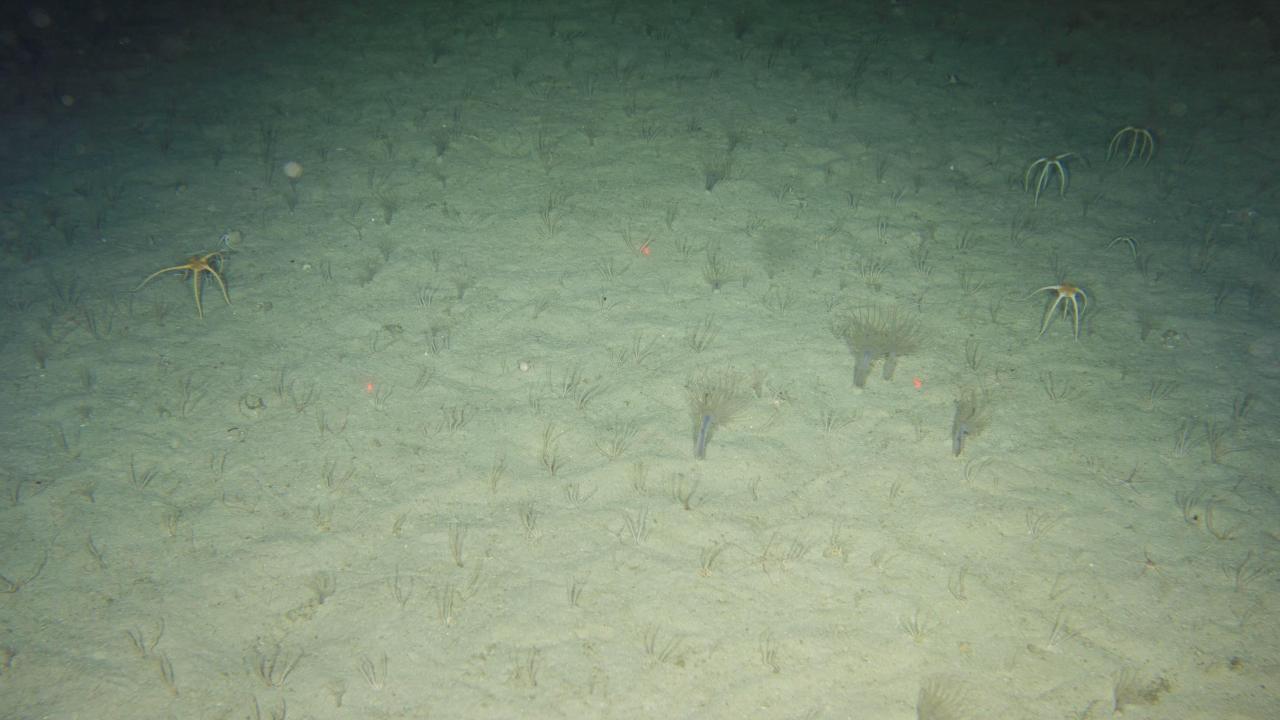

#### 25 October 2018 **South Africas New Marine Protected Area Network** 8 Southeast Atlantic Seamounts 1 Orange Shelf Edge 15 Addo Elephant National Park 9 Brown Bank Corals 16 Amathole Offshore 2 Namaqua Fossil Forest 3 Namaqua National Park 10 Agulhas Bank Complex 17 Protea Banks 4 Childs Bank 11 Agulhas Muds 18 Aliwal Shoal 5 Benguela Muds 12 Southwest Indian Seamounts 19 uThukela 6 Cape Canyon 13 Agulhas Front 20 iSimangaliso 7 Robben Island 14 Port Elizabeth Corals Existing Marine Protected Areas St.Lucia Port Nolloth Durban/ Hondeklipbaai Port St. Johns Lamberts Bay 5 6■ East London Saldanha Cape Town Port Elizabeth **1**5 Mossel Bay 12 12 200 Kilometers 0