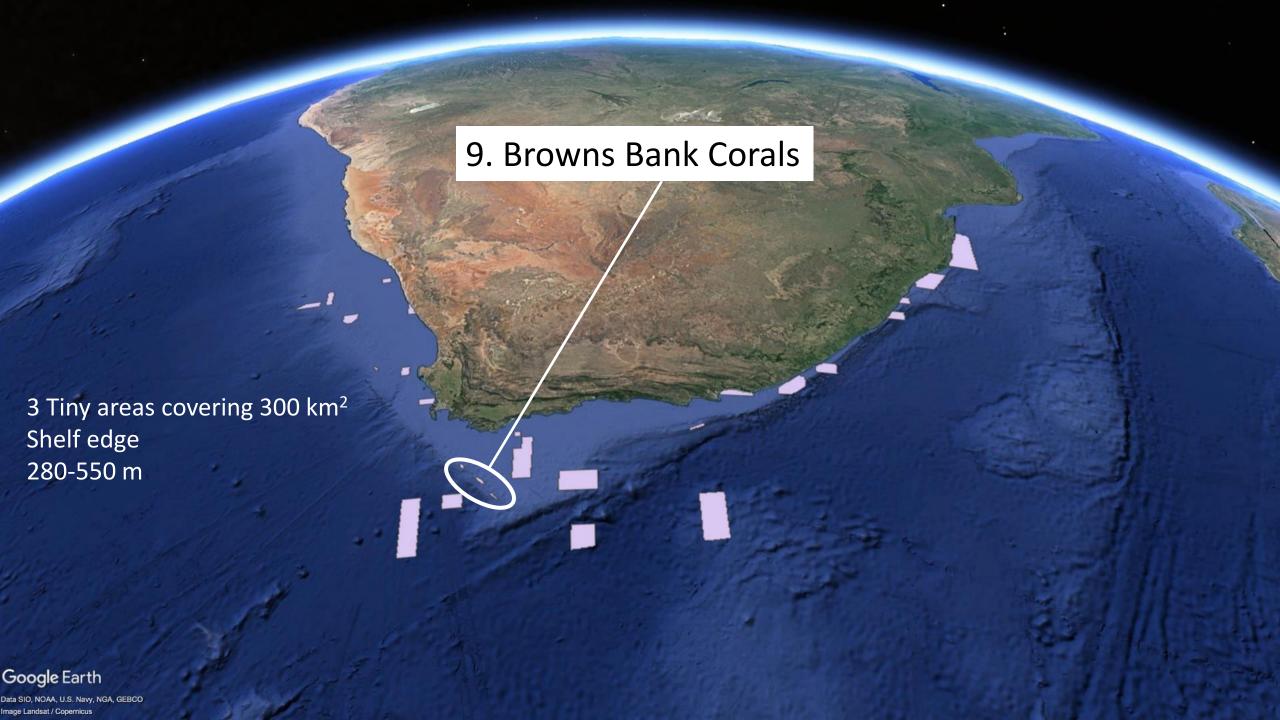

#### 25 October 2018 **South Africas New Marine Protected Area Network** 8 Southeast Atlantic Seamounts 1 Orange Shelf Edge 15 Addo Elephant National Park 9 Brown Bank Corals 16 Amathole Offshore 2 Namaqua Fossil Forest 3 Namaqua National Park 10 Agulhas Bank Complex 17 Protea Banks 4 Childs Bank 11 Agulhas Muds 18 Aliwal Shoal 5 Benguela Muds 12 Southwest Indian Seamounts 19 uThukela 6 Cape Canyon 13 Agulhas Front 20 iSimangaliso 7 Robben Island 14 Port Elizabeth Corals Existing Marine Protected Areas St.Lucia Port Nolloth Durban/ Hondeklipbaai Port St. Johns Lamberts Bay 5 6■ East London Saldanha Cape Town Port Elizabeth **1**5 Mossel Bay 12 12 200 Kilometers 0