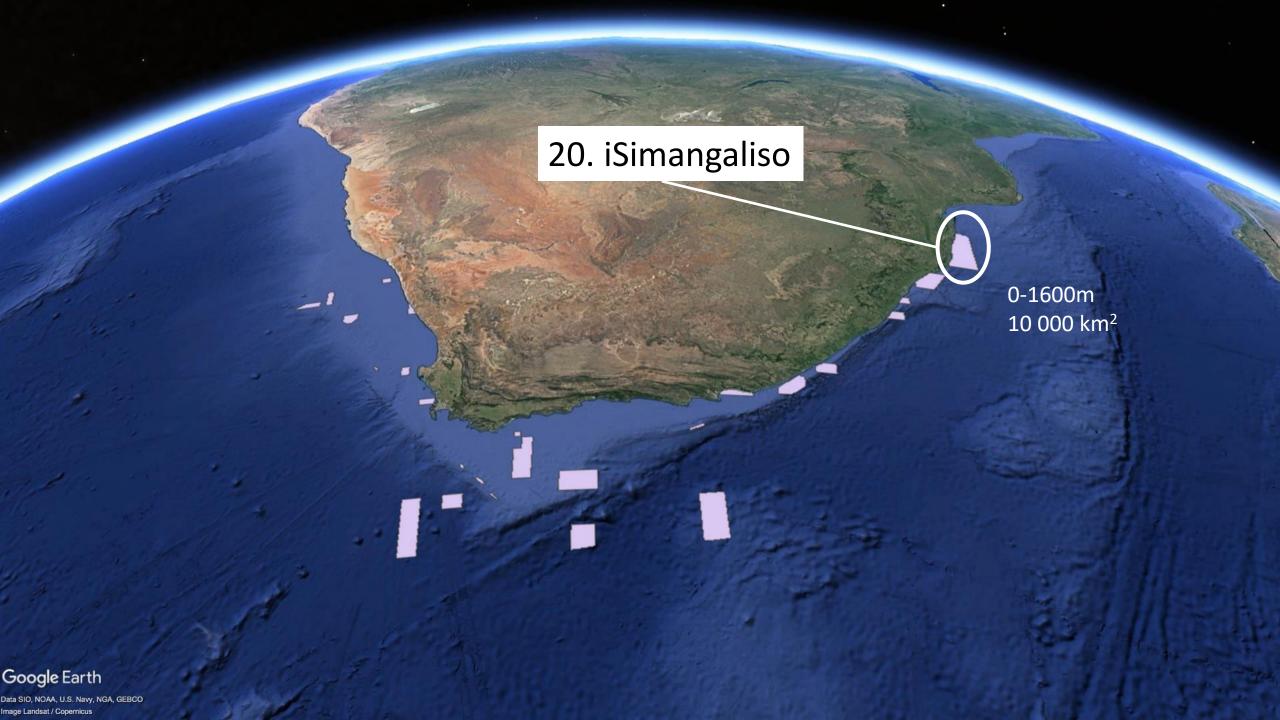

#### 25 October 2018 **South Africas New Marine Protected Area Network** 8 Southeast Atlantic Seamounts 1 Orange Shelf Edge 15 Addo Elephant National Park 9 Brown Bank Corals 16 Amathole Offshore 2 Namaqua Fossil Forest 3 Namaqua National Park 10 Agulhas Bank Complex 17 Protea Banks 4 Childs Bank 11 Agulhas Muds 18 Aliwal Shoal 5 Benguela Muds 12 Southwest Indian Seamounts 19 uThukela 6 Cape Canyon 13 Agulhas Front 20 iSimangaliso 7 Robben Island 14 Port Elizabeth Corals Existing Marine Protected Areas St.Lucia Port Nolloth Durban/ Hondeklipbaai Port St. Johns Lamberts Bay 5 6■ East London Saldanha Cape Town Port Elizabeth **1**5 Mossel Bay 12 12 200 Kilometers 0