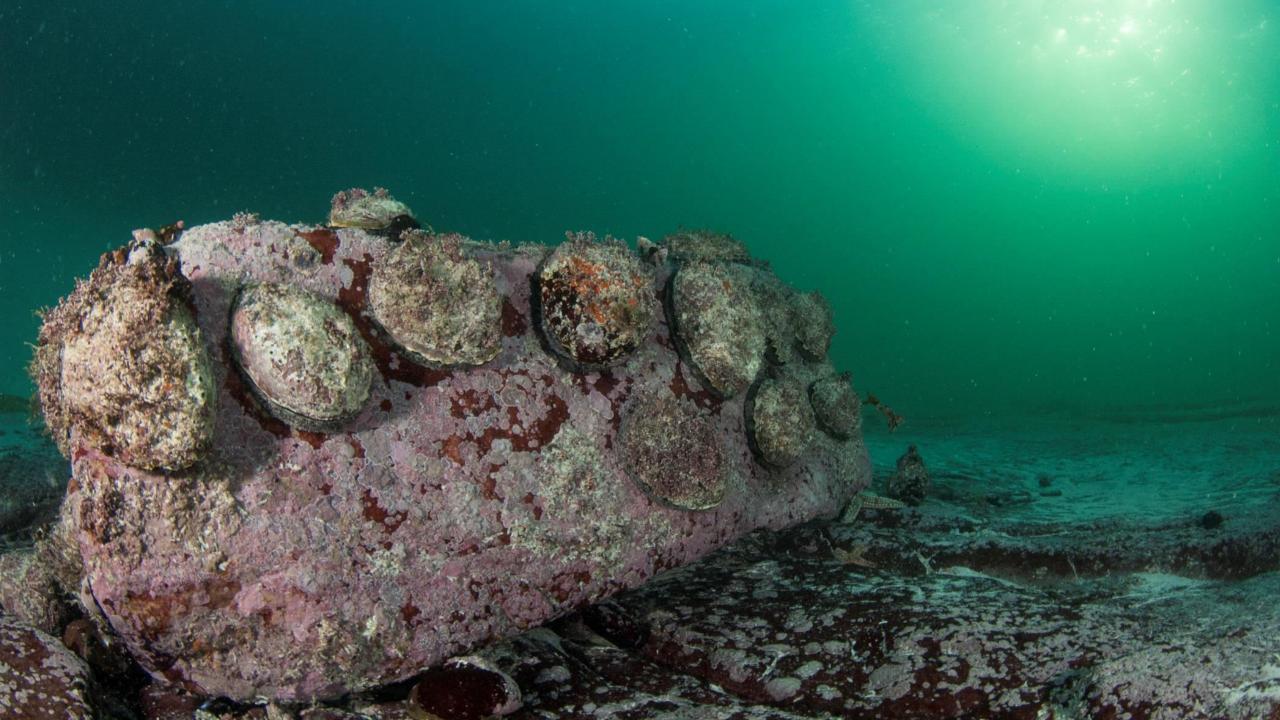

### **HOW SOUTH AFRICAN MARINE** PROTECTED AREAS BENEFIT PEOPLE

#### WHAT ARE MPAS?

A Marine Protected Area is a part of our coastline These MPAs will protect our ocean heritage for future

process of declaring new Marine Protected Areas.

or our ocean that is specially protected, for the generations and support fisheries sustainability, adaptation to climate change and tourism.

> MPAs are so much more than simply **ocean National Parks** because of their role in **fisheries sustainability**. The returns on in their economic, environmental and social benefits.

> safeguard the marine environment and the services provided by **healthy oceans** including food, climate resilience, medicines









# MzanSea – 5 minute film



Systematic planning















































































## **Agulhas Front**