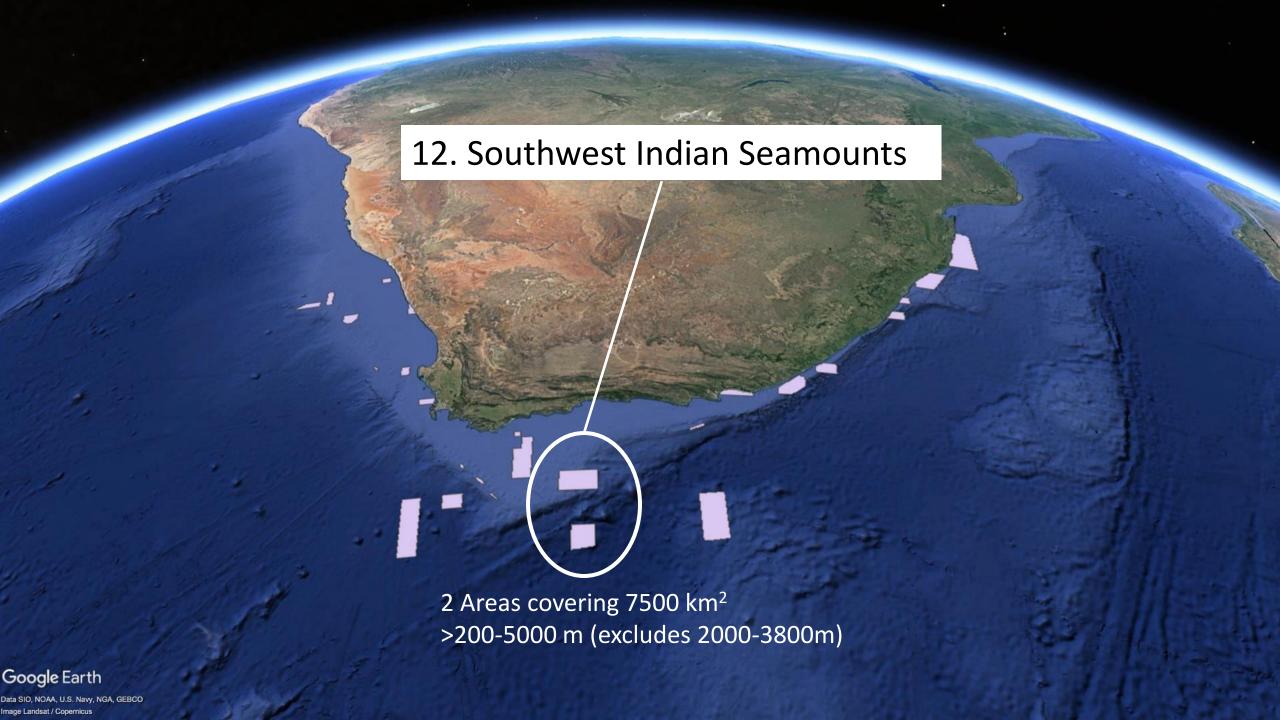

#### 25 October 2018 **South Africas New Marine Protected Area Network** 8 Southeast Atlantic Seamounts 1 Orange Shelf Edge 15 Addo Elephant National Park 9 Brown Bank Corals 16 Amathole Offshore 2 Namaqua Fossil Forest 3 Namaqua National Park 10 Agulhas Bank Complex 17 Protea Banks 4 Childs Bank 11 Agulhas Muds 18 Aliwal Shoal 5 Benguela Muds 12 Southwest Indian Seamounts 19 uThukela 6 Cape Canyon 13 Agulhas Front 20 iSimangaliso 7 Robben Island 14 Port Elizabeth Corals Existing Marine Protected Areas St.Lucia Port Nolloth Durban/ Hondeklipbaai Port St. Johns Lamberts Bay 5 6■ East London Saldanha Cape Town Port Elizabeth **1**5 Mossel Bay 12 12 200 Kilometers 0