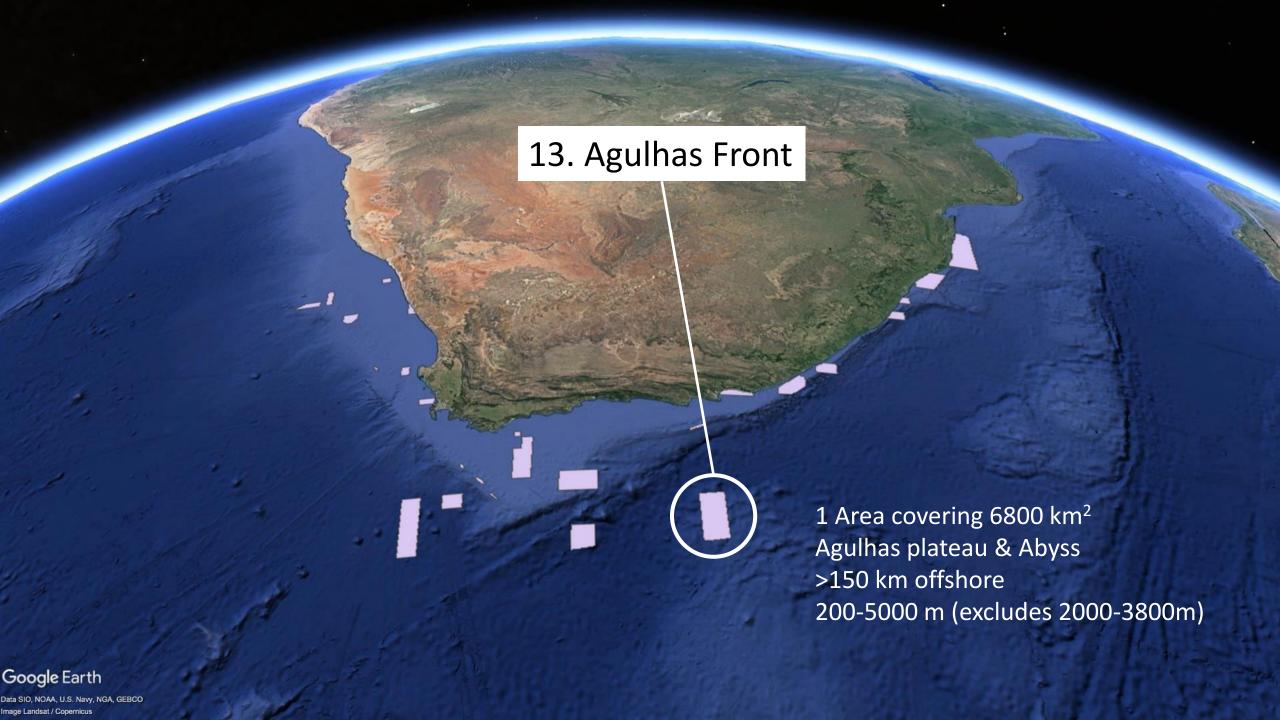

OTECTED AREAS BENEFIT PEOPLE

#### WHAT ARE MPAS?

A Marine Protected Area is a part of our coastline These MPAs will protect our ocean heritage for future

process of declaring new Marine Protected Areas.

or our ocean that is specially protected, for the generations and support fisheries sustainability, adaptation to climate change and tourism.

> MPAs are so much more than simply **ocean National Parks** because of their role in **fisheries sustainability**. The returns on in their economic, environmental and social benefits.

> safeguard the marine environment and the services provided by **healthy oceans** including food, climate resilience, medicines









# MzanSea – 5 minute film



Systematic planning















































































## **Agulhas Front**