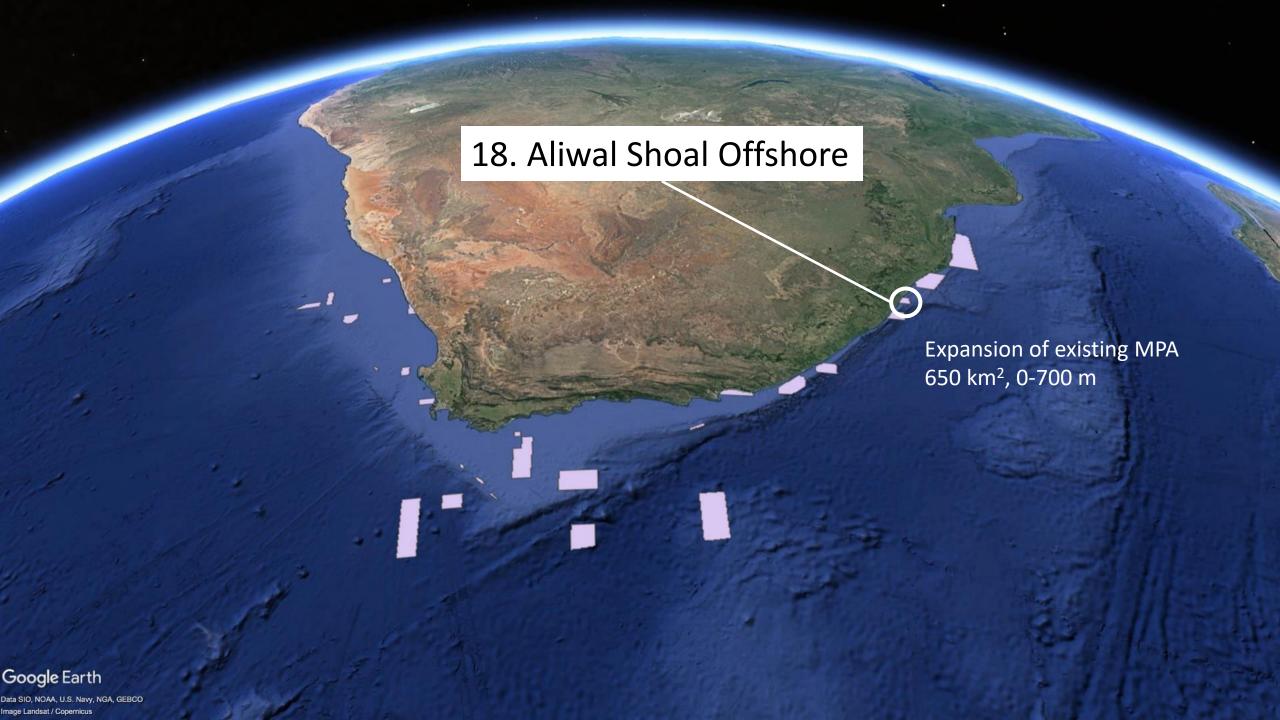

#### 25 October 2018 **South Africas New Marine Protected Area Network** 8 Southeast Atlantic Seamounts 1 Orange Shelf Edge 15 Addo Elephant National Park 9 Brown Bank Corals 16 Amathole Offshore 2 Namaqua Fossil Forest 3 Namaqua National Park 10 Agulhas Bank Complex 17 Protea Banks 4 Childs Bank 11 Agulhas Muds 18 Aliwal Shoal 5 Benguela Muds 12 Southwest Indian Seamounts 19 uThukela 6 Cape Canyon 13 Agulhas Front 20 iSimangaliso 7 Robben Island 14 Port Elizabeth Corals Existing Marine Protected Areas St.Lucia Port Nolloth Durban/ Hondeklipbaai Port St. Johns Lamberts Bay 5 6■ East London Saldanha Cape Town Port Elizabeth **1**5 Mossel Bay 12 12 200 Kilometers 0