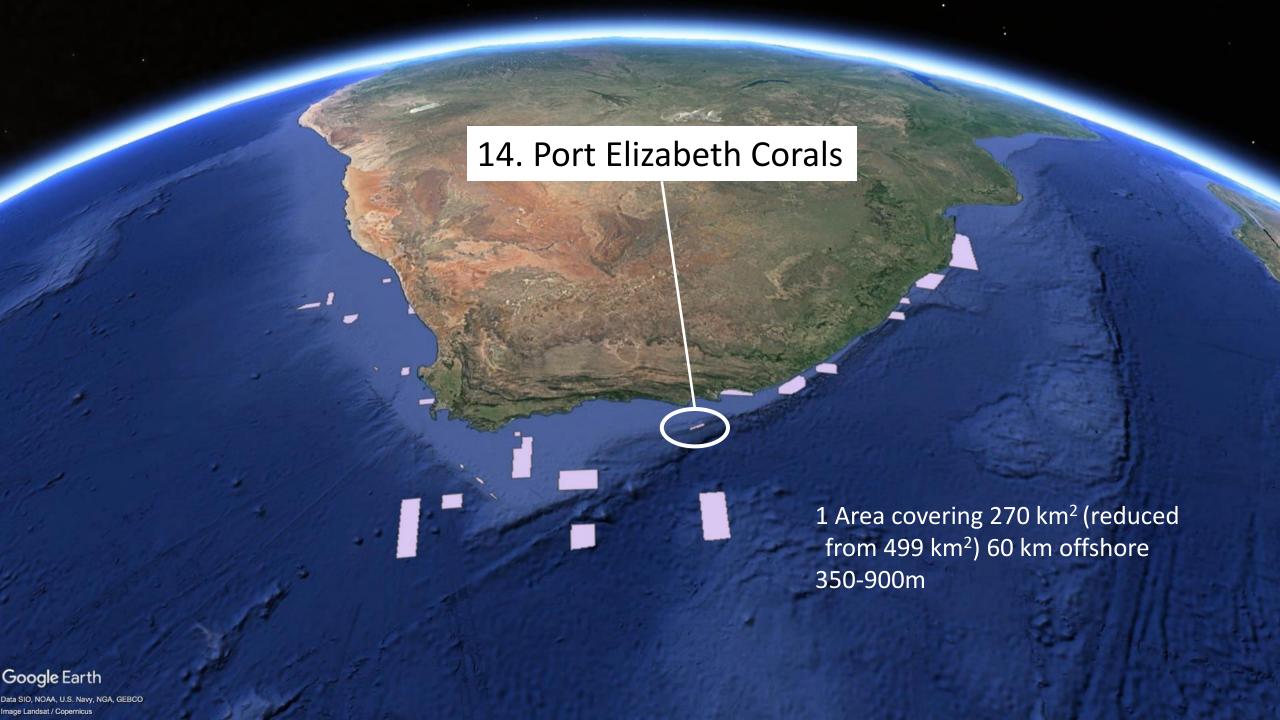

#### 25 October 2018 **South Africas New Marine Protected Area Network** 8 Southeast Atlantic Seamounts 1 Orange Shelf Edge 15 Addo Elephant National Park 9 Brown Bank Corals 16 Amathole Offshore 2 Namaqua Fossil Forest 3 Namaqua National Park 10 Agulhas Bank Complex 17 Protea Banks 4 Childs Bank 11 Agulhas Muds 18 Aliwal Shoal 5 Benguela Muds 12 Southwest Indian Seamounts 19 uThukela 6 Cape Canyon 13 Agulhas Front 20 iSimangaliso 7 Robben Island 14 Port Elizabeth Corals Existing Marine Protected Areas St.Lucia Port Nolloth Durban/ Hondeklipbaai Port St. Johns Lamberts Bay 5 6■ East London Saldanha Cape Town Port Elizabeth **1**5 Mossel Bay 12 12 200 Kilometers 0