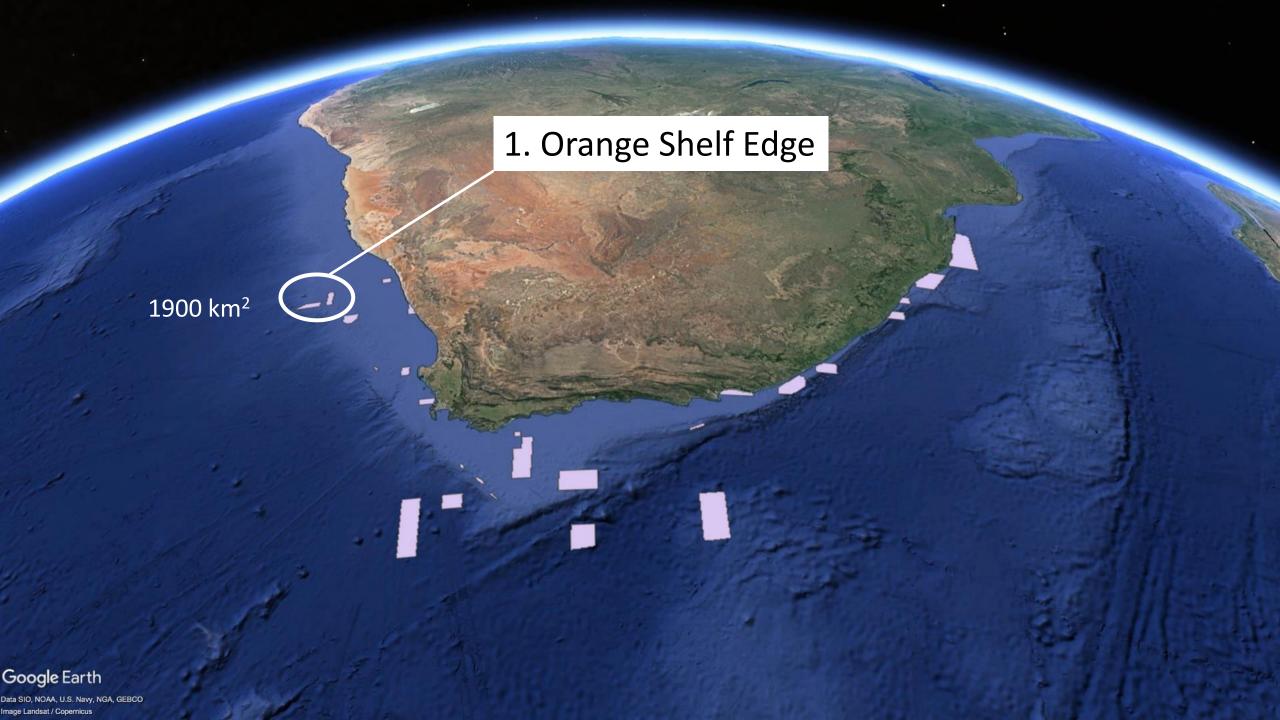

#### 25 October 2018 **South Africas New Marine Protected Area Network** 8 Southeast Atlantic Seamounts 1 Orange Shelf Edge 15 Addo Elephant National Park 9 Brown Bank Corals 16 Amathole Offshore 2 Namaqua Fossil Forest 3 Namaqua National Park 10 Agulhas Bank Complex 17 Protea Banks 4 Childs Bank 11 Agulhas Muds 18 Aliwal Shoal 5 Benguela Muds 12 Southwest Indian Seamounts 19 uThukela 6 Cape Canyon 13 Agulhas Front 20 iSimangaliso 7 Robben Island 14 Port Elizabeth Corals Existing Marine Protected Areas St.Lucia Port Nolloth Durban/ Hondeklipbaai Port St. Johns Lamberts Bay 5 6■ East London Saldanha Cape Town Port Elizabeth **1**5 Mossel Bay 12 12 200 Kilometers 0