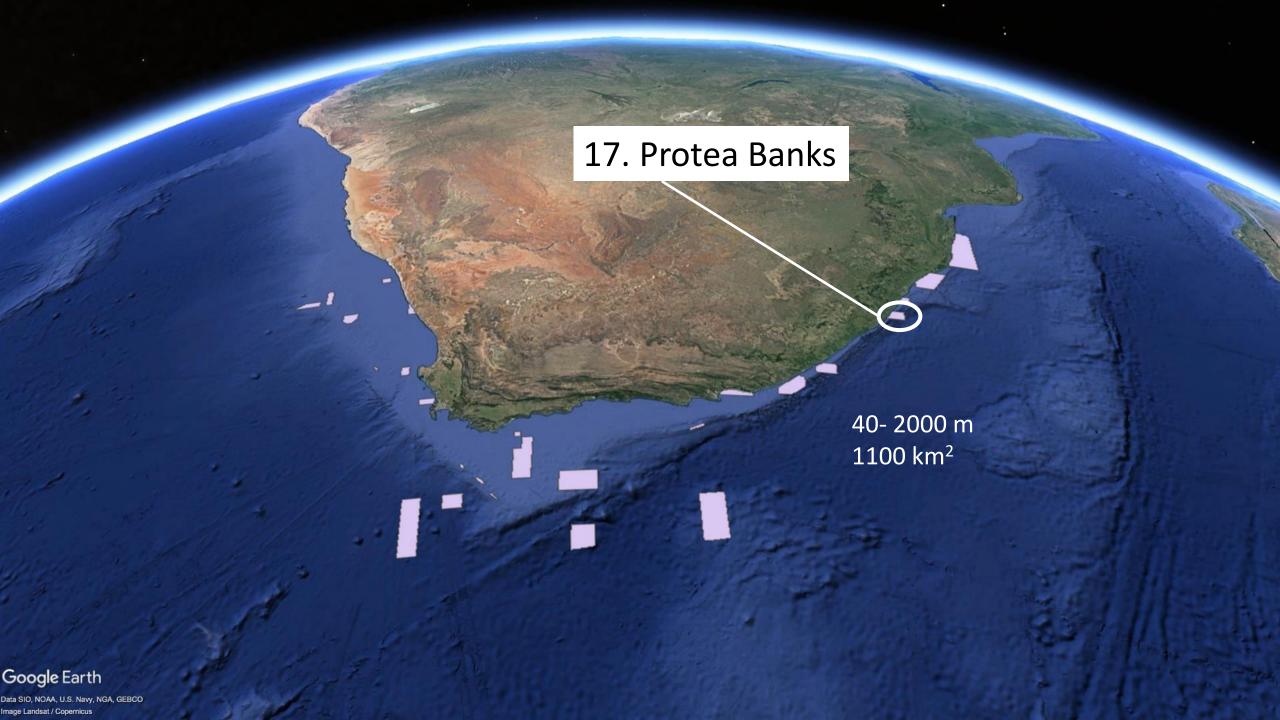

#### 25 October 2018 **South Africas New Marine Protected Area Network** 8 Southeast Atlantic Seamounts 1 Orange Shelf Edge 15 Addo Elephant National Park 9 Brown Bank Corals 16 Amathole Offshore 2 Namaqua Fossil Forest 3 Namaqua National Park 10 Agulhas Bank Complex 17 Protea Banks 4 Childs Bank 11 Agulhas Muds 18 Aliwal Shoal 5 Benguela Muds 12 Southwest Indian Seamounts 19 uThukela 6 Cape Canyon 13 Agulhas Front 20 iSimangaliso 7 Robben Island 14 Port Elizabeth Corals Existing Marine Protected Areas St.Lucia Port Nolloth Durban/ Hondeklipbaai Port St. Johns Lamberts Bay 5 6■ East London Saldanha Cape Town Port Elizabeth **1**5 Mossel Bay 12 12 200 Kilometers 0