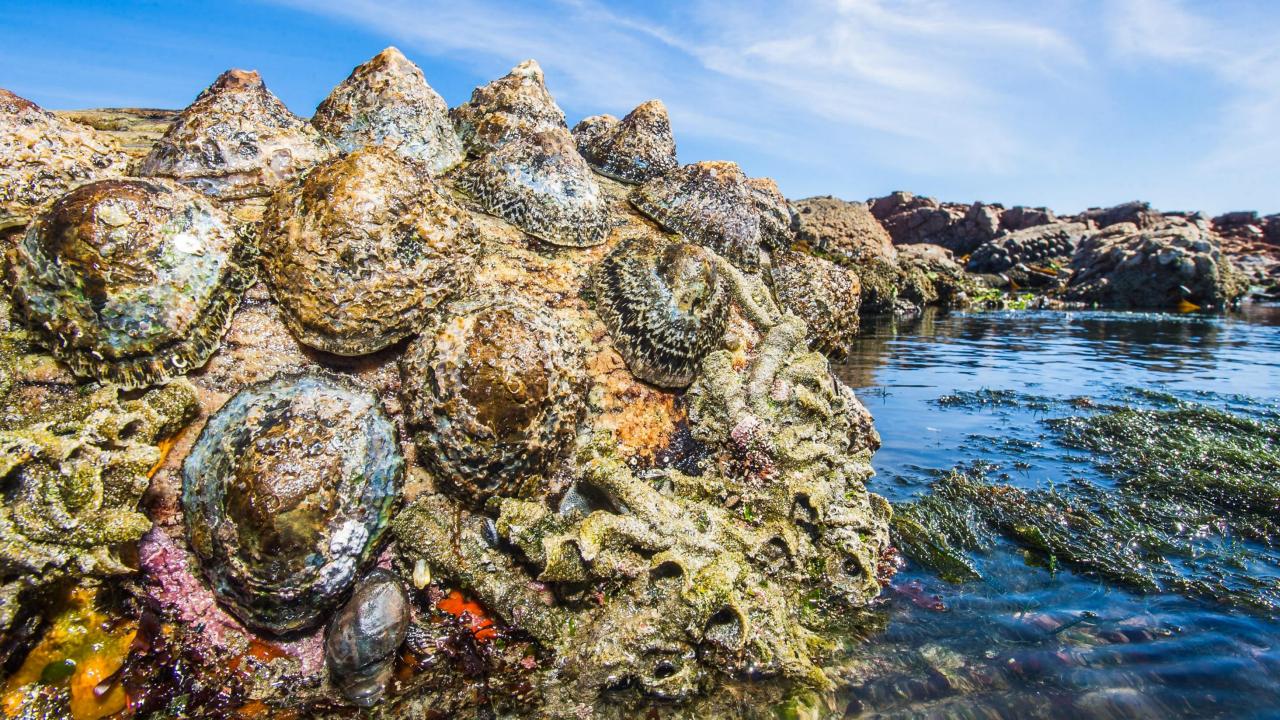

#### 25 October 2018 **South Africas New Marine Protected Area Network** 8 Southeast Atlantic Seamounts 1 Orange Shelf Edge 15 Addo Elephant National Park 9 Brown Bank Corals 16 Amathole Offshore 2 Namaqua Fossil Forest 3 Namaqua National Park 10 Agulhas Bank Complex 17 Protea Banks 4 Childs Bank 11 Agulhas Muds 18 Aliwal Shoal 5 Benguela Muds 12 Southwest Indian Seamounts 19 uThukela 6 Cape Canyon 13 Agulhas Front 20 iSimangaliso 7 Robben Island 14 Port Elizabeth Corals Existing Marine Protected Areas St.Lucia Port Nolloth Durban/ Hondeklipbaai Port St. Johns Lamberts Bay 5 6■ East London Saldanha Cape Town Port Elizabeth **1**5 Mossel Bay 12 12 200 Kilometers 0