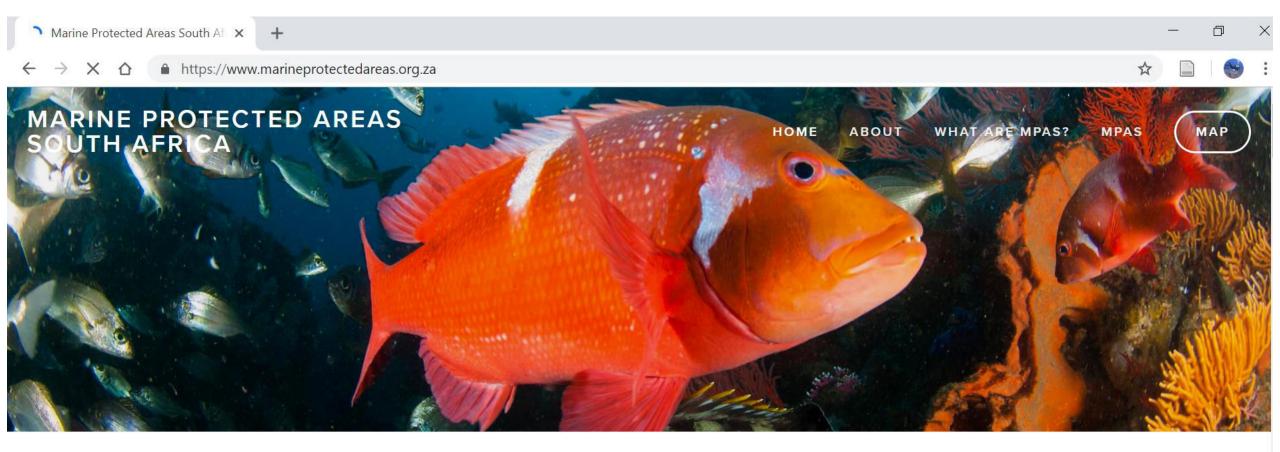

#### 25 October 2018 **South Africas New Marine Protected Area Network** 8 Southeast Atlantic Seamounts 1 Orange Shelf Edge 15 Addo Elephant National Park 9 Brown Bank Corals 16 Amathole Offshore 2 Namaqua Fossil Forest 3 Namaqua National Park 10 Agulhas Bank Complex 17 Protea Banks 4 Childs Bank 11 Agulhas Muds 18 Aliwal Shoal 5 Benguela Muds 12 Southwest Indian Seamounts 19 uThukela 6 Cape Canyon 13 Agulhas Front 20 iSimangaliso 7 Robben Island 14 Port Elizabeth Corals Existing Marine Protected Areas St.Lucia Port Nolloth Durban/ Hondeklipbaai Port St. Johns Lamberts Bay 5 6■ East London Saldanha Cape Town Port Elizabeth **1**5 Mossel Bay 12 12 200 Kilometers 0