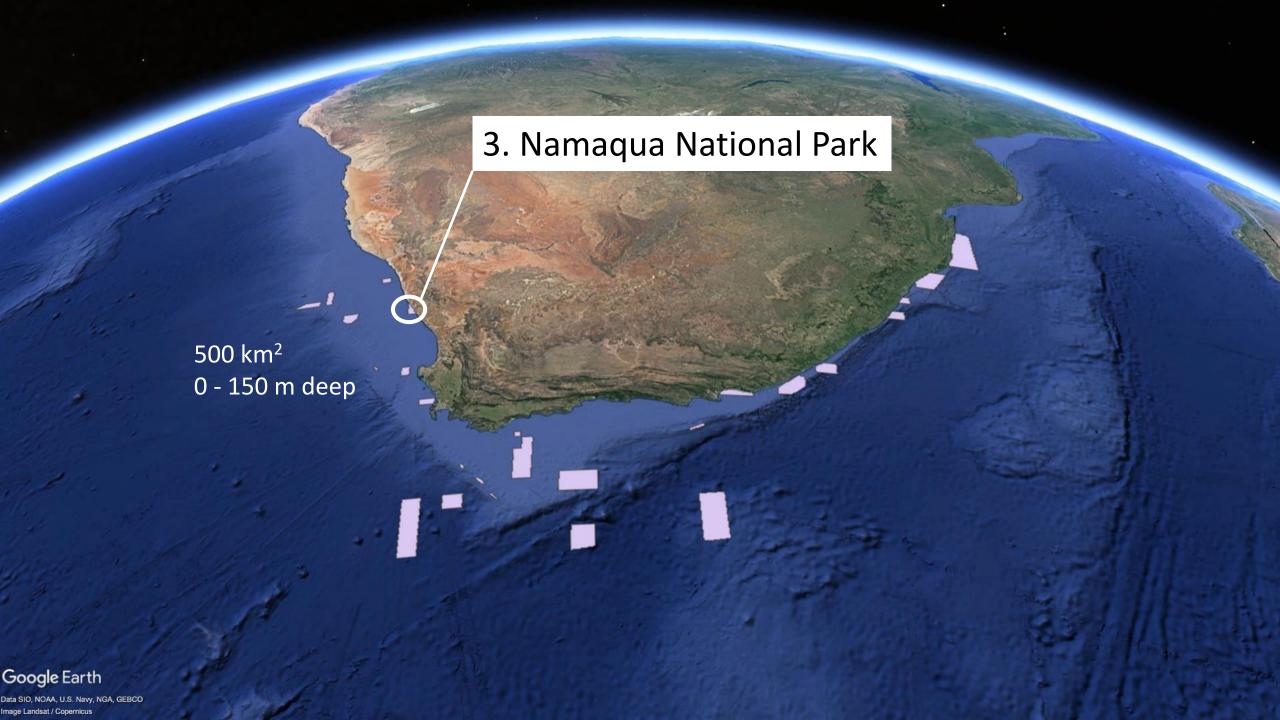

#### 25 October 2018 **South Africas New Marine Protected Area Network** 8 Southeast Atlantic Seamounts 1 Orange Shelf Edge 15 Addo Elephant National Park 9 Brown Bank Corals 16 Amathole Offshore 2 Namaqua Fossil Forest 3 Namaqua National Park 10 Agulhas Bank Complex 17 Protea Banks 4 Childs Bank 11 Agulhas Muds 18 Aliwal Shoal 5 Benguela Muds 12 Southwest Indian Seamounts 19 uThukela 6 Cape Canyon 13 Agulhas Front 20 iSimangaliso 7 Robben Island 14 Port Elizabeth Corals Existing Marine Protected Areas St.Lucia Port Nolloth Durban/ Hondeklipbaai Port St. Johns Lamberts Bay 5 6■ East London Saldanha Cape Town Port Elizabeth **1**5 Mossel Bay 12 12 200 Kilometers 0