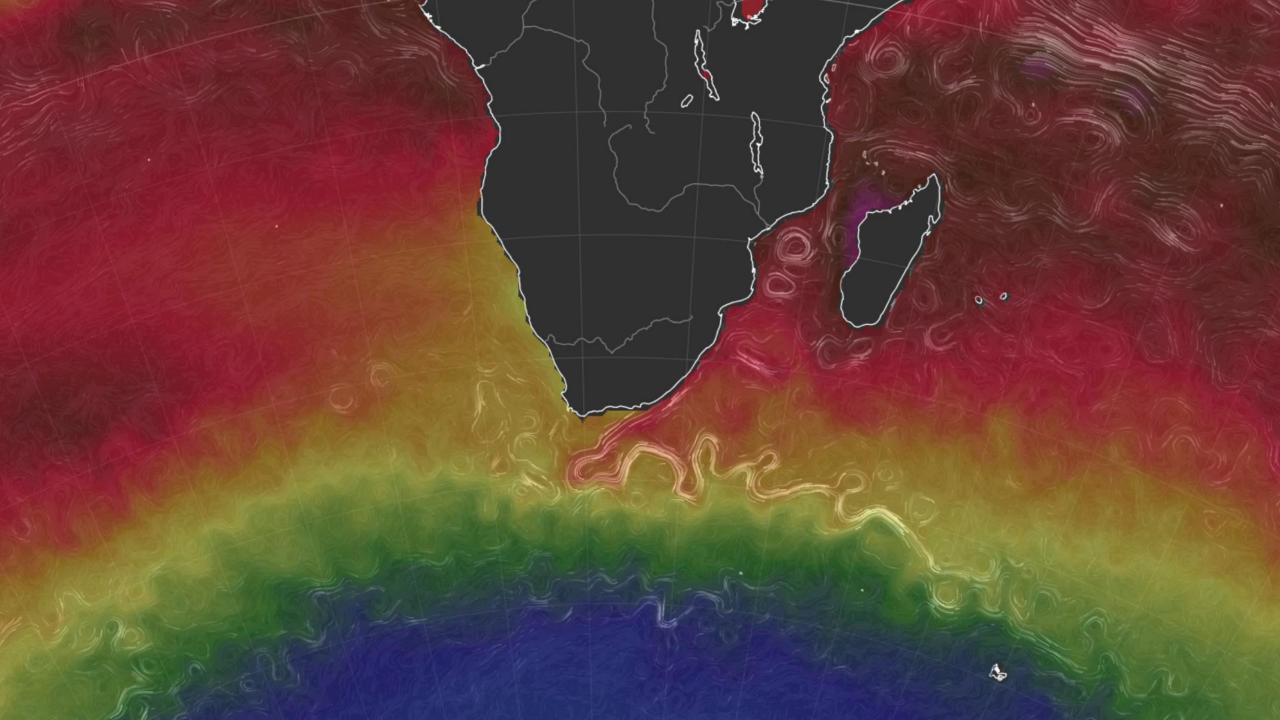

## South Africa's New MPA Network







#### 25 October 2018 **South Africas New Marine Protected Area Network** 8 Southeast Atlantic Seamounts 1 Orange Shelf Edge 15 Addo Elephant National Park 9 Brown Bank Corals 16 Amathole Offshore 2 Namaqua Fossil Forest 3 Namaqua National Park 10 Agulhas Bank Complex 17 Protea Banks 4 Childs Bank 11 Agulhas Muds 18 Aliwal Shoal 5 Benguela Muds 12 Southwest Indian Seamounts 19 uThukela 6 Cape Canyon 13 Agulhas Front 20 iSimangaliso 7 Robben Island 14 Port Elizabeth Corals Existing Marine Protected Areas St.Lucia Port Nolloth Durban/ Hondeklipbaai Port St. Johns Lamberts Bay 5 6■ East London Saldanha Cape Town Port Elizabeth **1**5 Mossel Bay 12 12 200 Kilometers 0

# **Key Elements**

- Alignment of Protection and Ocean Economy Goals
- Strategically designed network
- Science based proces