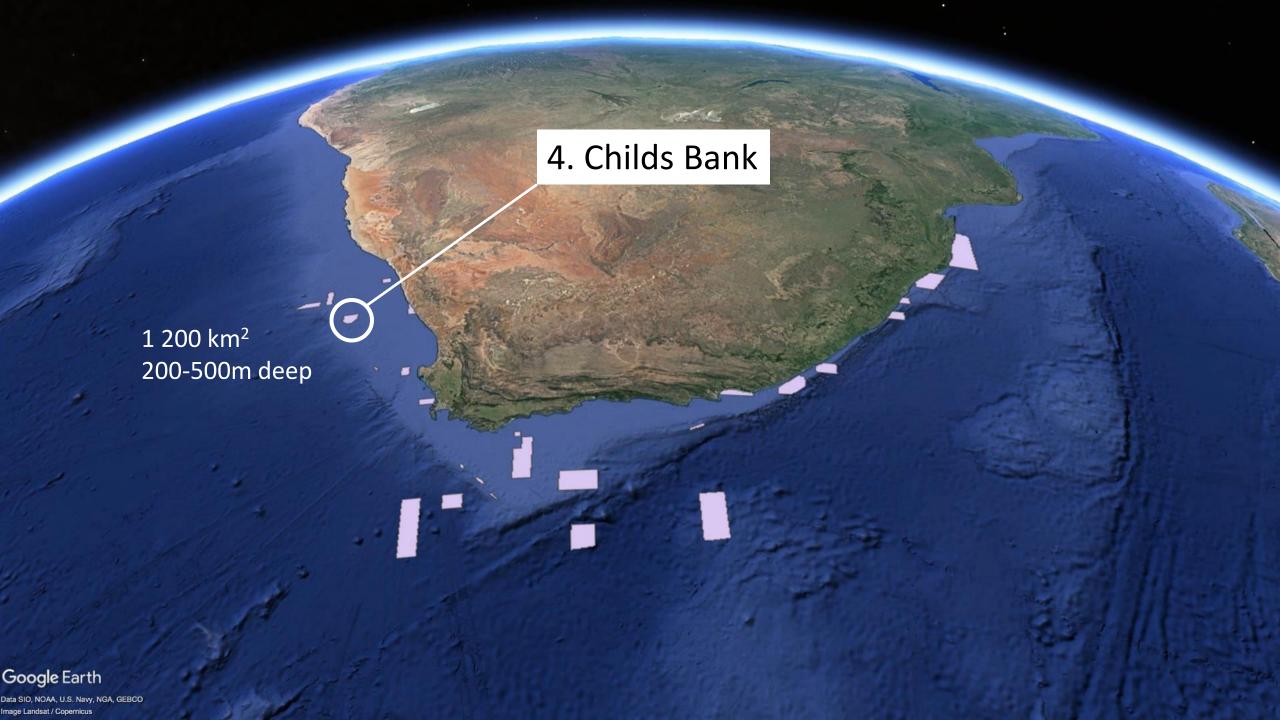

#### 25 October 2018 **South Africas New Marine Protected Area Network** 8 Southeast Atlantic Seamounts 1 Orange Shelf Edge 15 Addo Elephant National Park 9 Brown Bank Corals 16 Amathole Offshore 2 Namaqua Fossil Forest 3 Namaqua National Park 10 Agulhas Bank Complex 17 Protea Banks 4 Childs Bank 11 Agulhas Muds 18 Aliwal Shoal 5 Benguela Muds 12 Southwest Indian Seamounts 19 uThukela 6 Cape Canyon 13 Agulhas Front 20 iSimangaliso 7 Robben Island 14 Port Elizabeth Corals Existing Marine Protected Areas St.Lucia Port Nolloth Durban/ Hondeklipbaai Port St. Johns Lamberts Bay 5 6■ East London Saldanha Cape Town Port Elizabeth **1**5 Mossel Bay 12 12 200 Kilometers 0