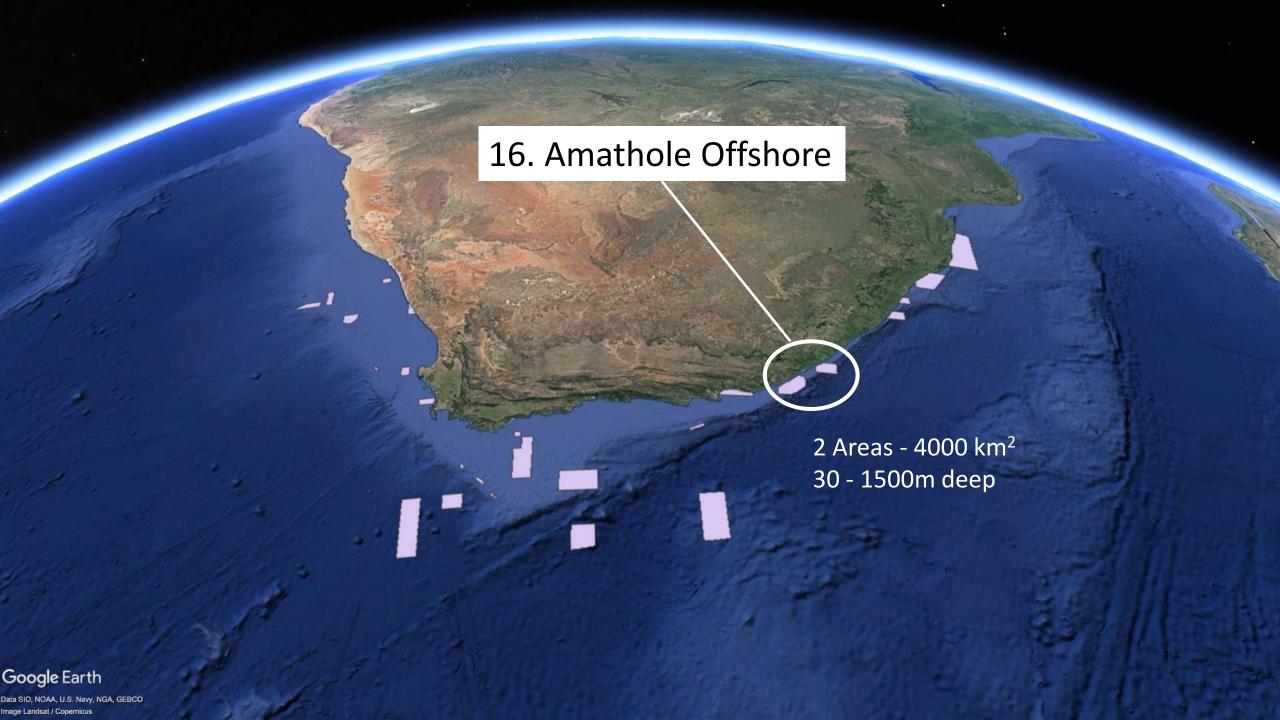

#### 25 October 2018 **South Africas New Marine Protected Area Network** 8 Southeast Atlantic Seamounts 1 Orange Shelf Edge 15 Addo Elephant National Park 9 Brown Bank Corals 16 Amathole Offshore 2 Namaqua Fossil Forest 3 Namaqua National Park 10 Agulhas Bank Complex 17 Protea Banks 4 Childs Bank 11 Agulhas Muds 18 Aliwal Shoal 5 Benguela Muds 12 Southwest Indian Seamounts 19 uThukela 6 Cape Canyon 13 Agulhas Front 20 iSimangaliso 7 Robben Island 14 Port Elizabeth Corals Existing Marine Protected Areas St.Lucia Port Nolloth Durban/ Hondeklipbaai Port St. Johns Lamberts Bay 5 6■ East London Saldanha Cape Town Port Elizabeth **1**5 Mossel Bay 12 12 200 Kilometers 0