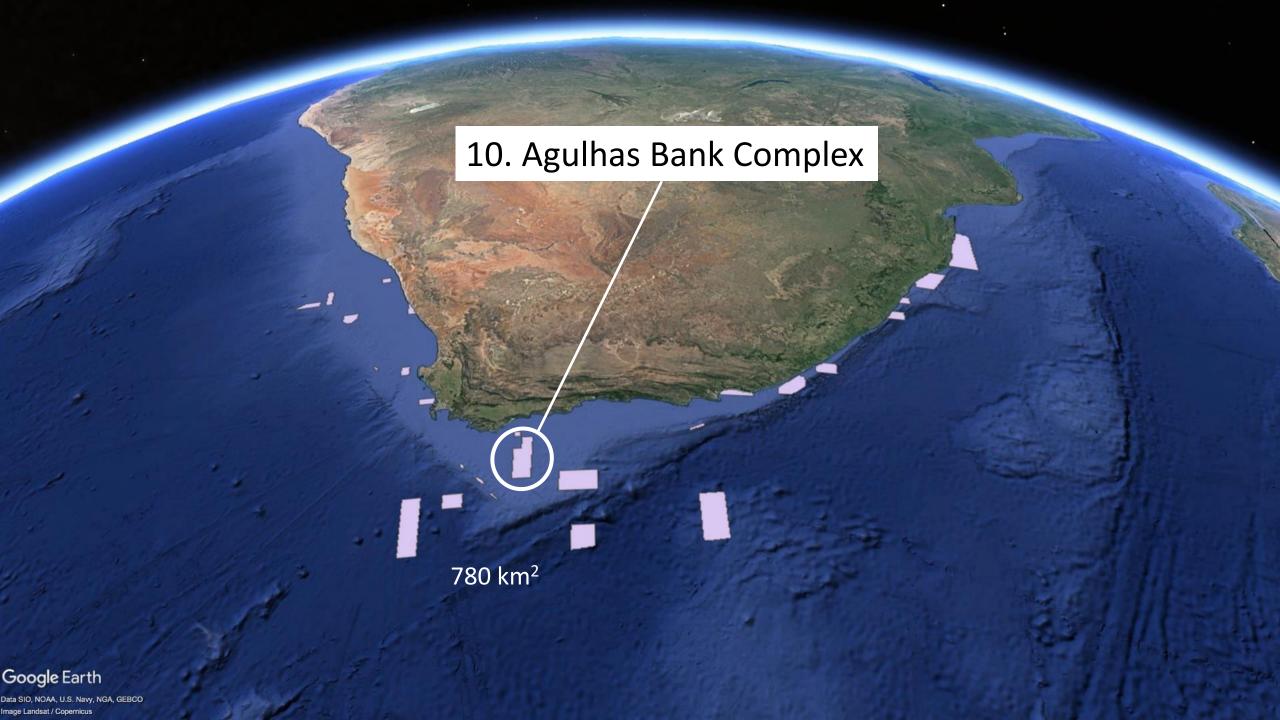

#### 25 October 2018 **South Africas New Marine Protected Area Network** 8 Southeast Atlantic Seamounts 1 Orange Shelf Edge 15 Addo Elephant National Park 9 Brown Bank Corals 16 Amathole Offshore 2 Namaqua Fossil Forest 3 Namaqua National Park 10 Agulhas Bank Complex 17 Protea Banks 4 Childs Bank 11 Agulhas Muds 18 Aliwal Shoal 5 Benguela Muds 12 Southwest Indian Seamounts 19 uThukela 6 Cape Canyon 13 Agulhas Front 20 iSimangaliso 7 Robben Island 14 Port Elizabeth Corals Existing Marine Protected Areas St.Lucia Port Nolloth Durban/ Hondeklipbaai Port St. Johns Lamberts Bay 5 6■ East London Saldanha Cape Town Port Elizabeth **1**5 Mossel Bay 12 12 200 Kilometers 0