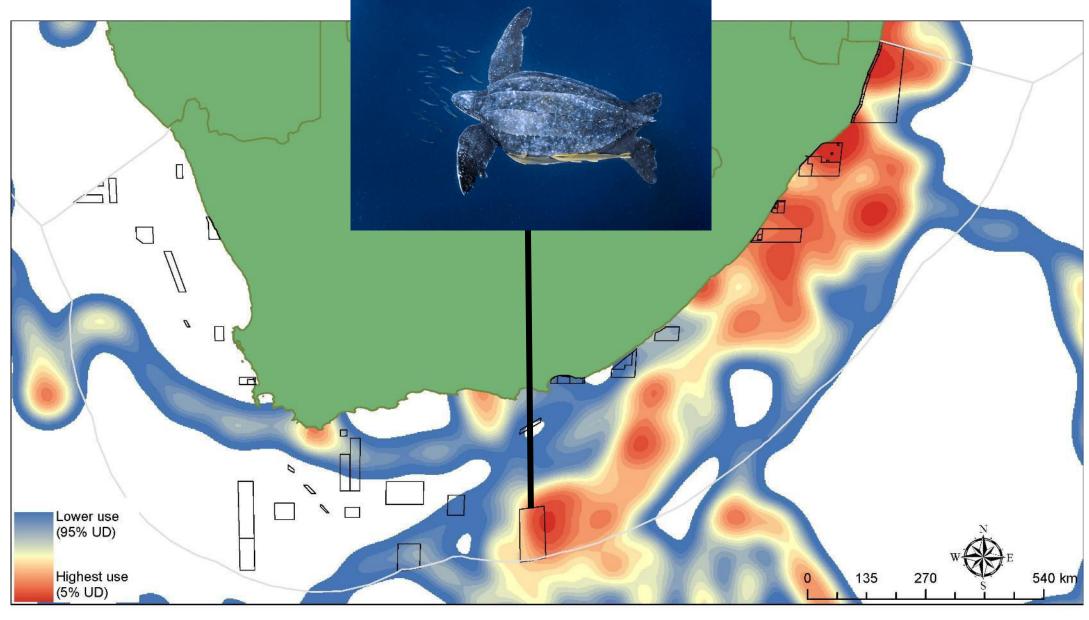

OPLE

#### WHAT ARE MPAS?

A Marine Protected Area is a part of our coastline These MPAs will protect our ocean heritage for future

process of declaring new Marine Protected Areas.

or our ocean that is specially protected, for the generations and support fisheries sustainability, adaptation to climate change and tourism.

> MPAs are so much more than simply **ocean National Parks** because of their role in **fisheries sustainability**. The returns on in their economic, environmental and social benefits.

> safeguard the marine environment and the services provided by **healthy oceans** including food, climate resilience, medicines









# MzanSea – 5 minute film



Systematic planning















































































## **Agulhas Front**