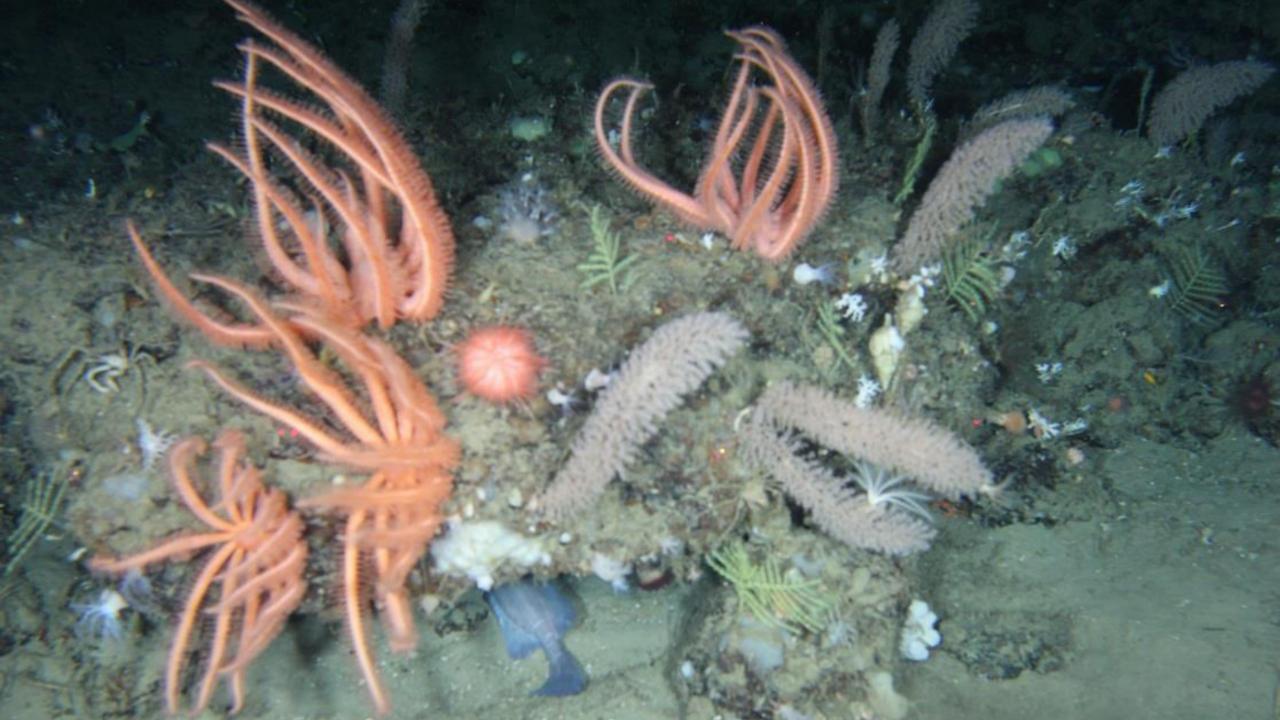

#### 25 October 2018 **South Africas New Marine Protected Area Network** 8 Southeast Atlantic Seamounts 1 Orange Shelf Edge 15 Addo Elephant National Park 9 Brown Bank Corals 16 Amathole Offshore 2 Namaqua Fossil Forest 3 Namaqua National Park 10 Agulhas Bank Complex 17 Protea Banks 4 Childs Bank 11 Agulhas Muds 18 Aliwal Shoal 5 Benguela Muds 12 Southwest Indian Seamounts 19 uThukela 6 Cape Canyon 13 Agulhas Front 20 iSimangaliso 7 Robben Island 14 Port Elizabeth Corals Existing Marine Protected Areas St.Lucia Port Nolloth Durban/ Hondeklipbaai Port St. Johns Lamberts Bay 5 6■ East London Saldanha Cape Town Port Elizabeth **1**5 Mossel Bay 12 12 200 Kilometers 0