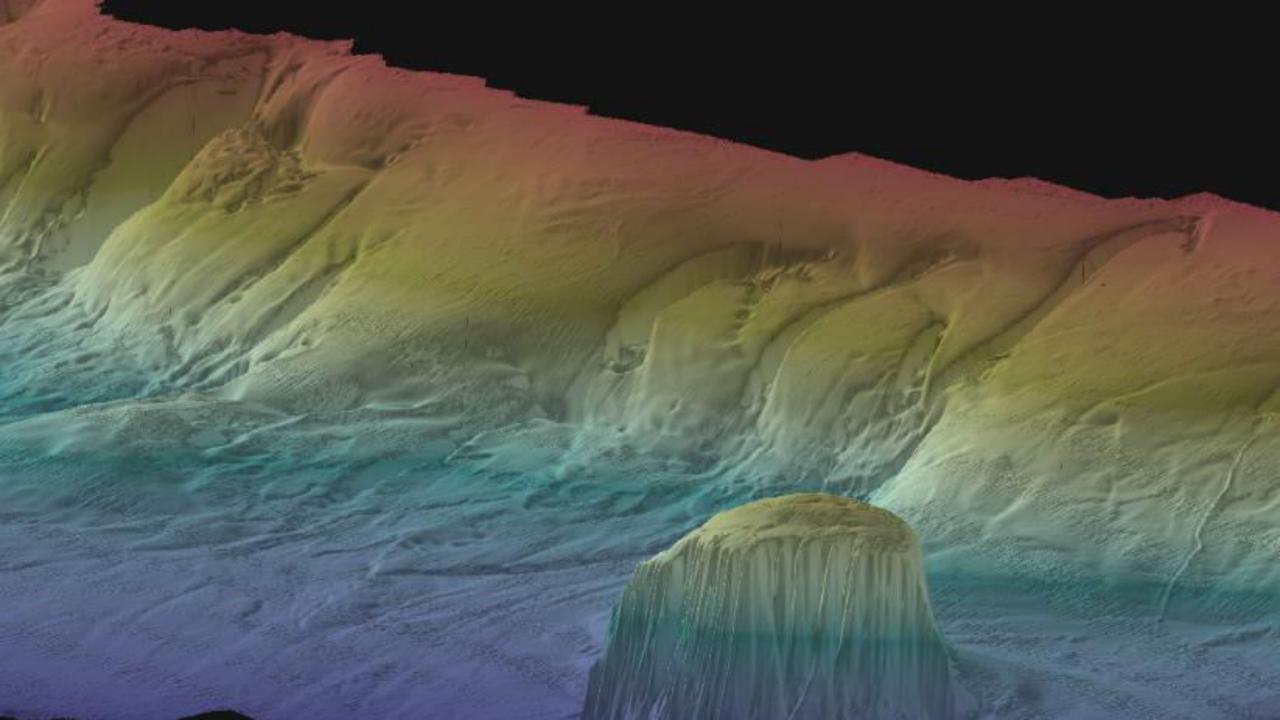

**HOW SOUTH AFRICAN MARINE** PROTECTED AREAS BENEFIT PEOPLE

#### WHAT ARE MPAS?

A Marine Protected Area is a part of our coastline These MPAs will protect our ocean heritage for future

process of declaring new Marine Protected Areas.

or our ocean that is specially protected, for the generations and support fisheries sustainability, adaptation to climate change and tourism.

> MPAs are so much more than simply **ocean National Parks** because of their role in **fisheries sustainability**. The returns on in their economic, environmental and social benefits.

> safeguard the marine environment and the services provided by **healthy oceans** including food, climate resilience, medicines









# MzanSea – 5 minute film



Systematic planning















































































## **Agulhas Front**