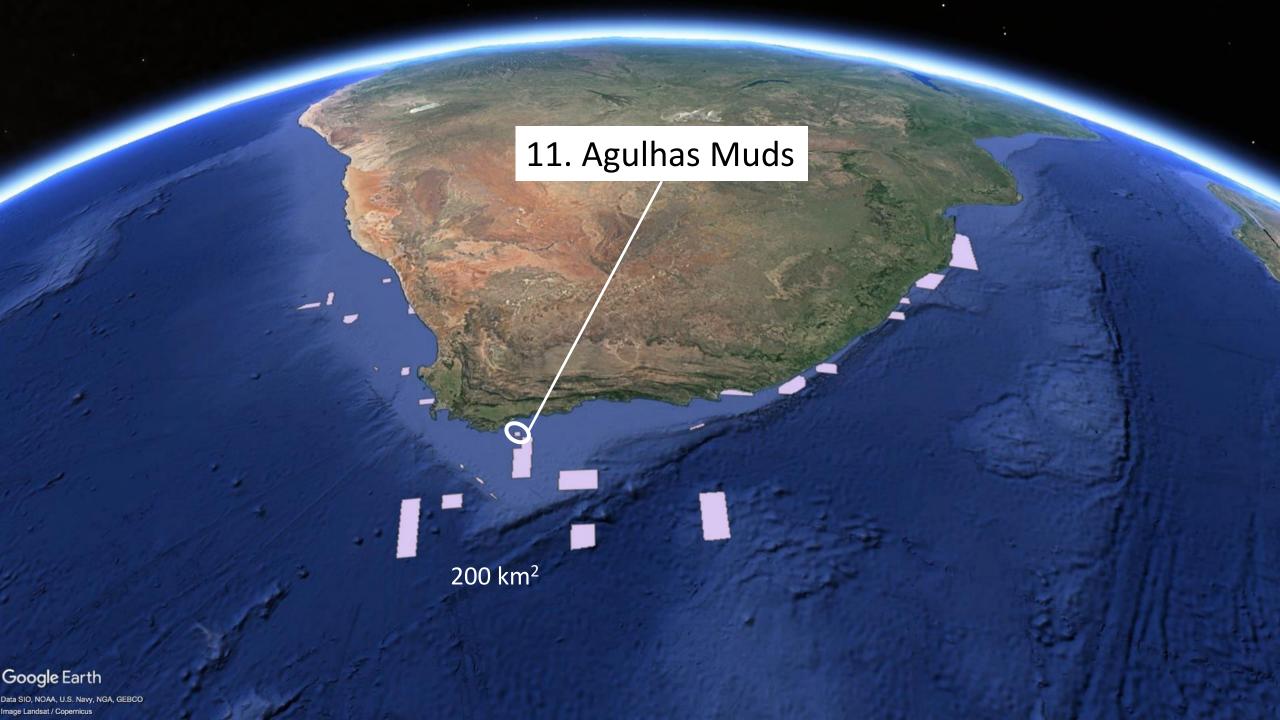

#### 25 October 2018 **South Africas New Marine Protected Area Network** 8 Southeast Atlantic Seamounts 1 Orange Shelf Edge 15 Addo Elephant National Park 9 Brown Bank Corals 16 Amathole Offshore 2 Namaqua Fossil Forest 3 Namaqua National Park 10 Agulhas Bank Complex 17 Protea Banks 4 Childs Bank 11 Agulhas Muds 18 Aliwal Shoal 5 Benguela Muds 12 Southwest Indian Seamounts 19 uThukela 6 Cape Canyon 13 Agulhas Front 20 iSimangaliso 7 Robben Island 14 Port Elizabeth Corals Existing Marine Protected Areas St.Lucia Port Nolloth Durban/ Hondeklipbaai Port St. Johns Lamberts Bay 5 6■ East London Saldanha Cape Town Port Elizabeth **1**5 Mossel Bay 12 12 200 Kilometers 0