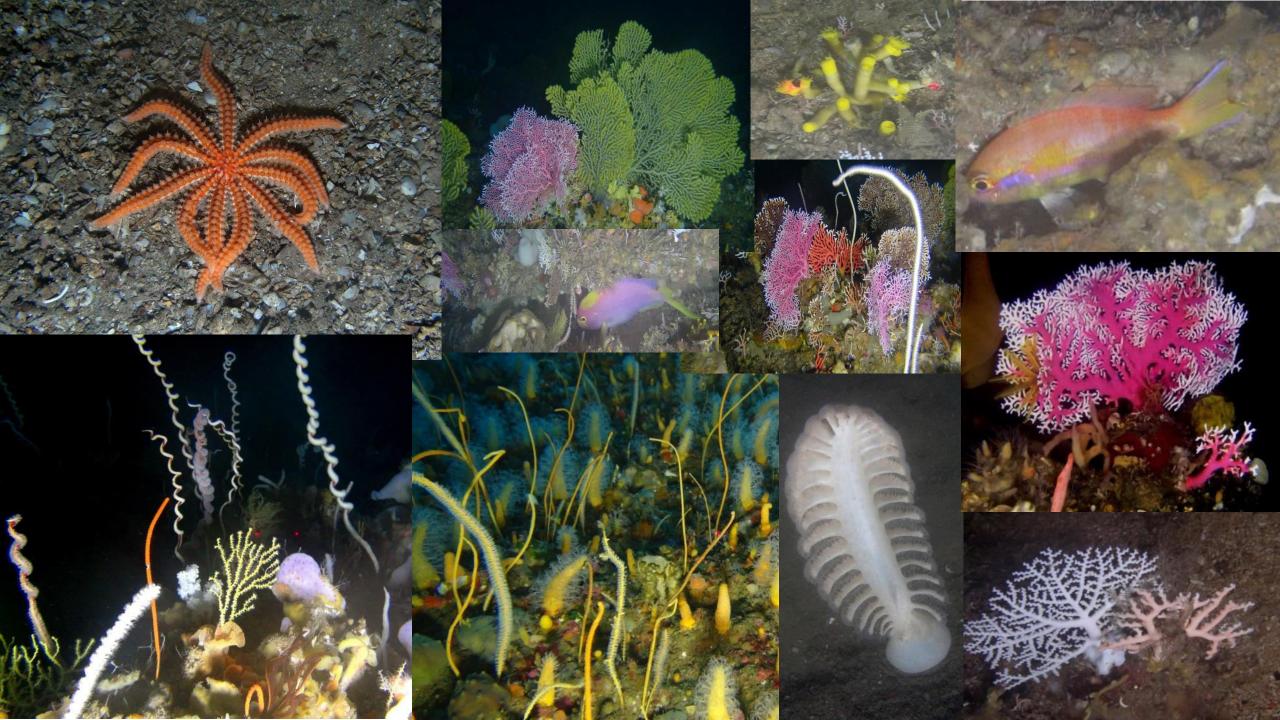

MPAS?

A Marine Protected Area is a part of our coastline These MPAs will protect our ocean heritage for future

process of declaring new Marine Protected Areas.

or our ocean that is specially protected, for the generations and support fisheries sustainability, adaptation to climate change and tourism.

> MPAs are so much more than simply **ocean National Parks** because of their role in **fisheries sustainability**. The returns on in their economic, environmental and social benefits.

> safeguard the marine environment and the services provided by **healthy oceans** including food, climate resilience, medicines









# MzanSea – 5 minute film



Systematic planning















































































## **Agulhas Front**