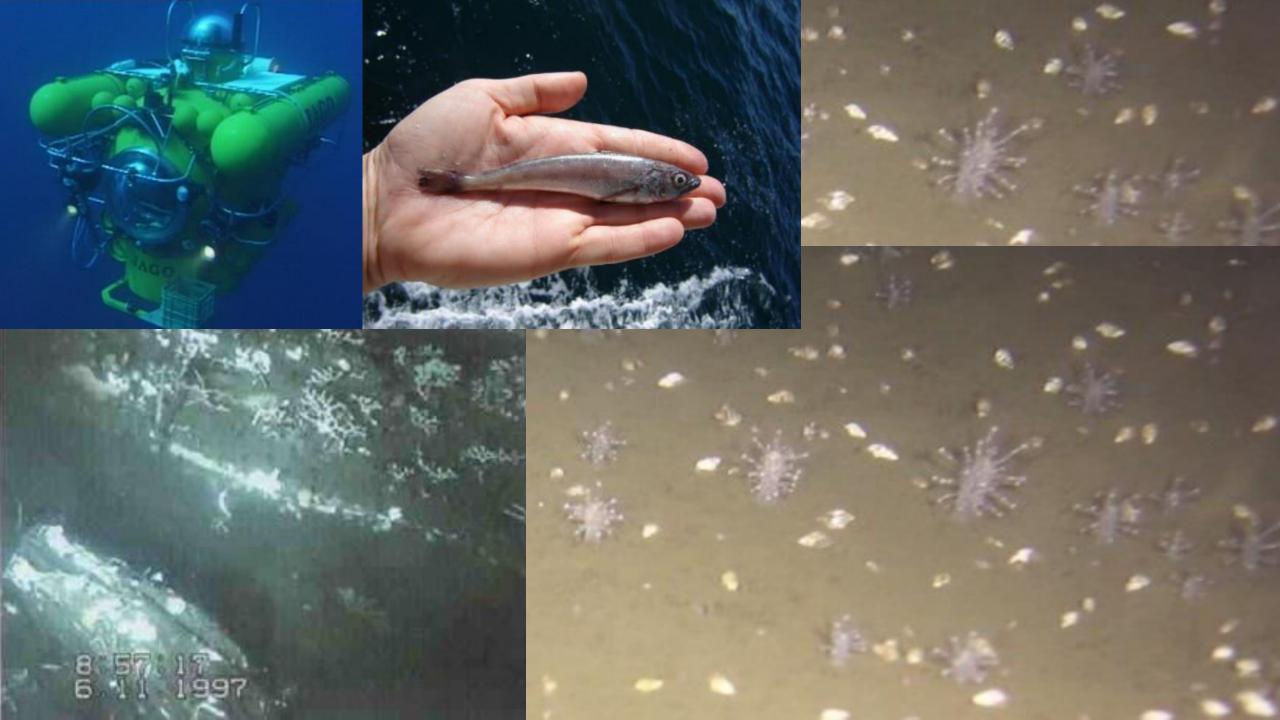

People and Nature













### **HOW SOUTH AFRICAN MARINE** PROTECTED AREAS BENEFIT PEOPLE

#### WHAT ARE MPAS?

A Marine Protected Area is a part of our coastline These MPAs will protect our ocean heritage for future

process of declaring new Marine Protected Areas.

or our ocean that is specially protected, for the generations and support fisheries sustainability, adaptation to climate change and tourism.

> MPAs are so much more than simply **ocean National Parks** because of their role in **fisheries sustainability**. The returns on in their economic, environmental and social benefits.

> safeguard the marine environment and the services provided by **healthy oceans** including food, climate resilience, medicines









# MzanSea – 5 minute film



Systematic planning















































































## **Agulhas Front**