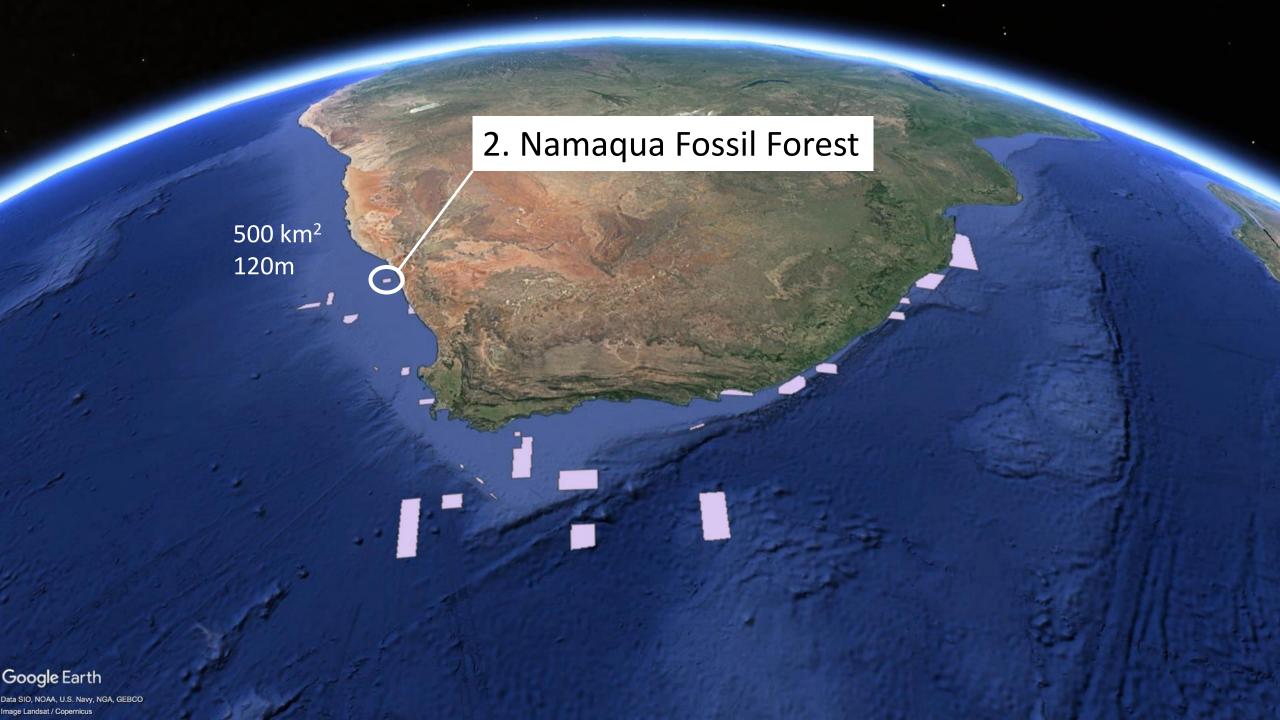

#### 25 October 2018 **South Africas New Marine Protected Area Network** 8 Southeast Atlantic Seamounts 1 Orange Shelf Edge 15 Addo Elephant National Park 9 Brown Bank Corals 16 Amathole Offshore 2 Namaqua Fossil Forest 3 Namaqua National Park 10 Agulhas Bank Complex 17 Protea Banks 4 Childs Bank 11 Agulhas Muds 18 Aliwal Shoal 5 Benguela Muds 12 Southwest Indian Seamounts 19 uThukela 6 Cape Canyon 13 Agulhas Front 20 iSimangaliso 7 Robben Island 14 Port Elizabeth Corals Existing Marine Protected Areas St.Lucia Port Nolloth Durban/ Hondeklipbaai Port St. Johns Lamberts Bay 5 6■ East London Saldanha Cape Town Port Elizabeth **1**5 Mossel Bay 12 12 200 Kilometers 0