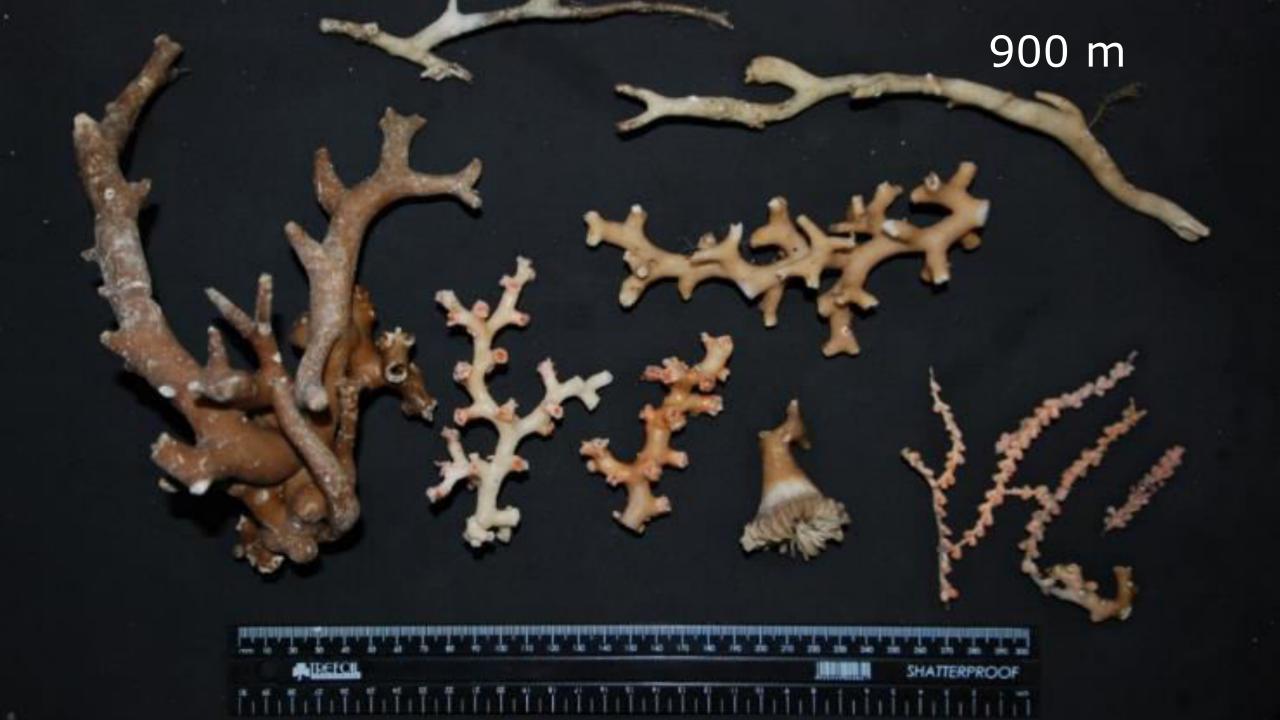

PROTECTED AREAS BENEFIT PEOPLE

#### WHAT ARE MPAS?

A Marine Protected Area is a part of our coastline These MPAs will protect our ocean heritage for future

process of declaring new Marine Protected Areas.

or our ocean that is specially protected, for the generations and support fisheries sustainability, adaptation to climate change and tourism.

> MPAs are so much more than simply **ocean National Parks** because of their role in **fisheries sustainability**. The returns on in their economic, environmental and social benefits.

> safeguard the marine environment and the services provided by **healthy oceans** including food, climate resilience, medicines









# MzanSea – 5 minute film



Systematic planning















































































## **Agulhas Front**