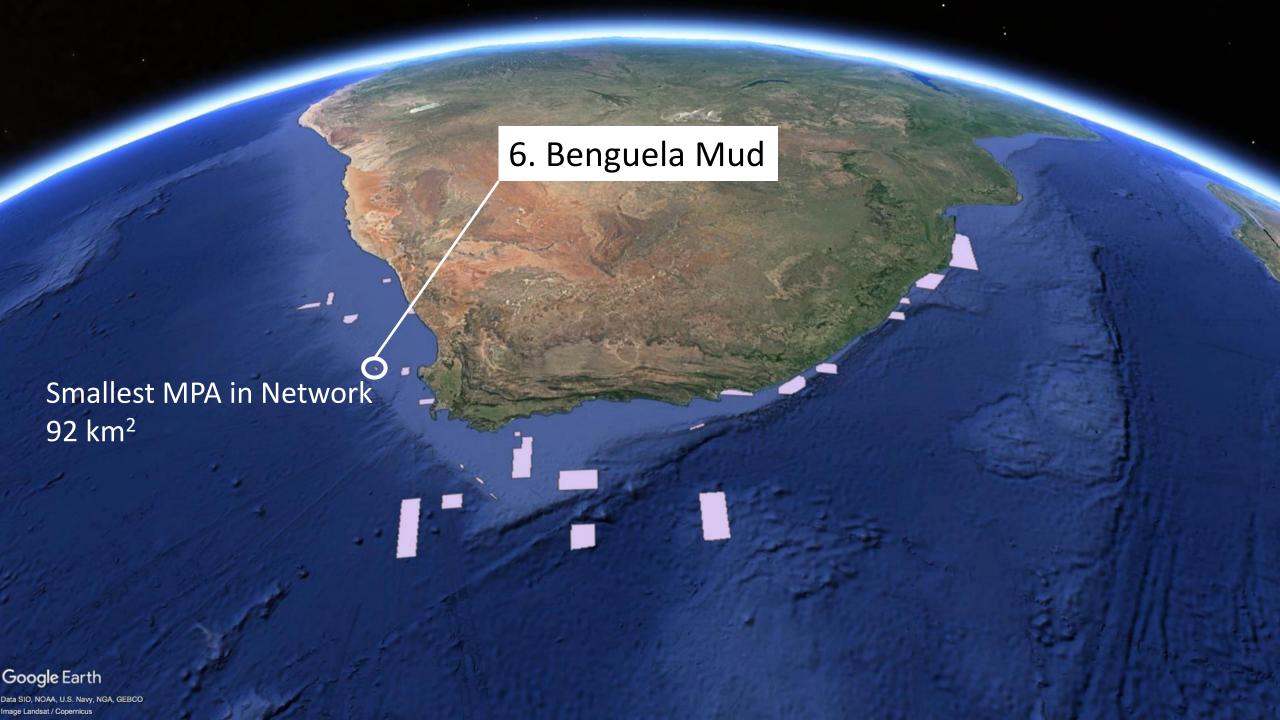

#### 25 October 2018 **South Africas New Marine Protected Area Network** 8 Southeast Atlantic Seamounts 1 Orange Shelf Edge 15 Addo Elephant National Park 9 Brown Bank Corals 16 Amathole Offshore 2 Namaqua Fossil Forest 3 Namaqua National Park 10 Agulhas Bank Complex 17 Protea Banks 4 Childs Bank 11 Agulhas Muds 18 Aliwal Shoal 5 Benguela Muds 12 Southwest Indian Seamounts 19 uThukela 6 Cape Canyon 13 Agulhas Front 20 iSimangaliso 7 Robben Island 14 Port Elizabeth Corals Existing Marine Protected Areas St.Lucia Port Nolloth Durban/ Hondeklipbaai Port St. Johns Lamberts Bay 5 6■ East London Saldanha Cape Town Port Elizabeth **1**5 Mossel Bay 12 12 200 Kilometers 0