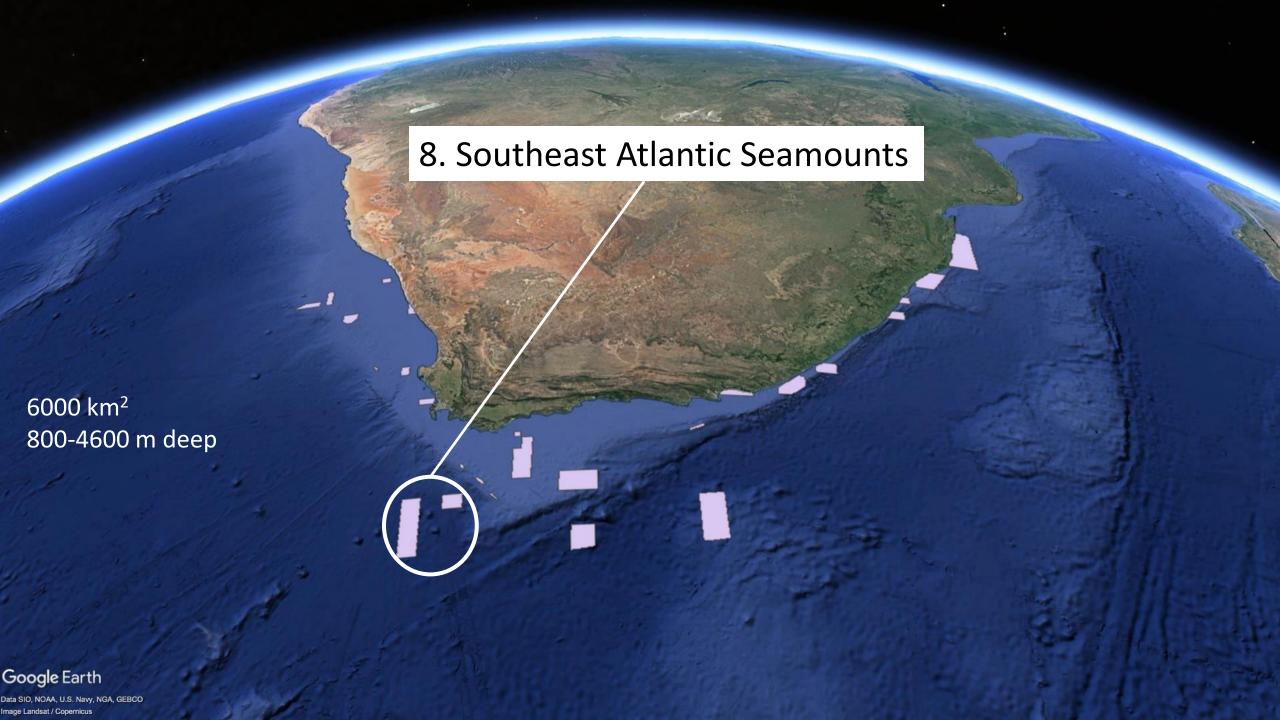

#### 25 October 2018 **South Africas New Marine Protected Area Network** 8 Southeast Atlantic Seamounts 1 Orange Shelf Edge 15 Addo Elephant National Park 9 Brown Bank Corals 16 Amathole Offshore 2 Namaqua Fossil Forest 3 Namaqua National Park 10 Agulhas Bank Complex 17 Protea Banks 4 Childs Bank 11 Agulhas Muds 18 Aliwal Shoal 5 Benguela Muds 12 Southwest Indian Seamounts 19 uThukela 6 Cape Canyon 13 Agulhas Front 20 iSimangaliso 7 Robben Island 14 Port Elizabeth Corals Existing Marine Protected Areas St.Lucia Port Nolloth Durban/ Hondeklipbaai Port St. Johns Lamberts Bay 5 6■ East London Saldanha Cape Town Port Elizabeth **1**5 Mossel Bay 12 12 200 Kilometers 0