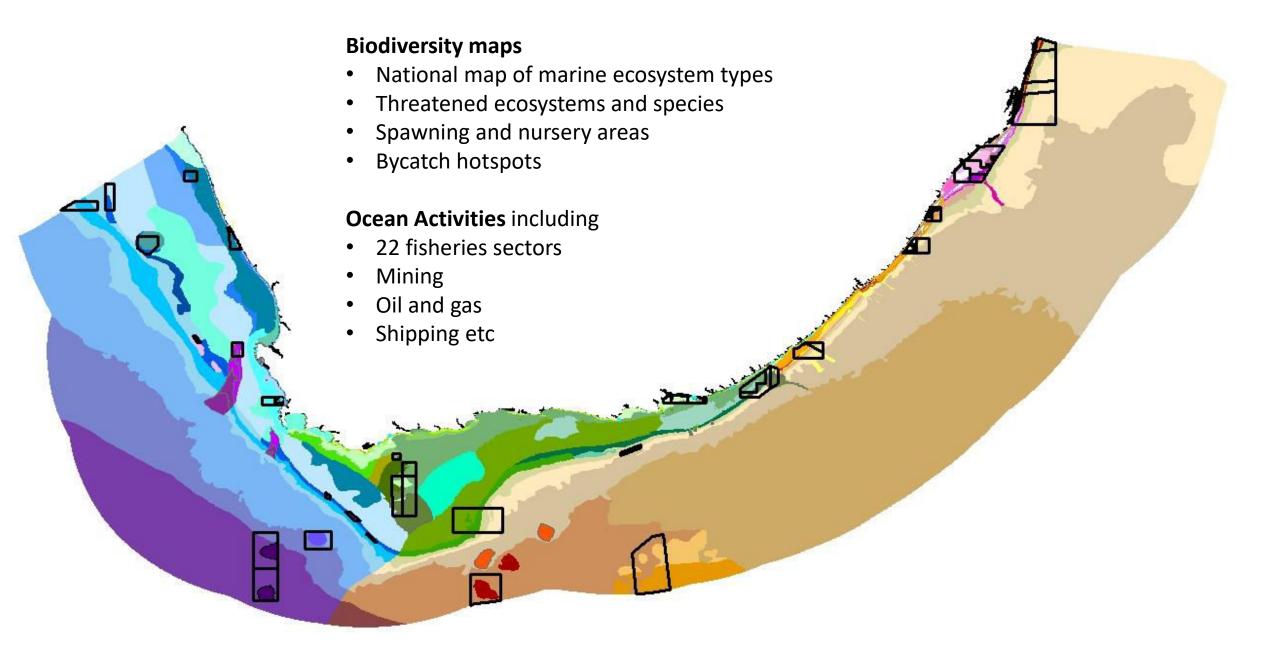

#### 25 October 2018 **South Africas New Marine Protected Area Network** 8 Southeast Atlantic Seamounts 1 Orange Shelf Edge 15 Addo Elephant National Park 9 Brown Bank Corals 16 Amathole Offshore 2 Namaqua Fossil Forest 3 Namaqua National Park 10 Agulhas Bank Complex 17 Protea Banks 4 Childs Bank 11 Agulhas Muds 18 Aliwal Shoal 5 Benguela Muds 12 Southwest Indian Seamounts 19 uThukela 6 Cape Canyon 13 Agulhas Front 20 iSimangaliso 7 Robben Island 14 Port Elizabeth Corals Existing Marine Protected Areas St.Lucia Port Nolloth Durban/ Hondeklipbaai Port St. Johns Lamberts Bay 5 6■ East London Saldanha Cape Town Port Elizabeth **1**5 Mossel Bay 12 12 200 Kilometers 0