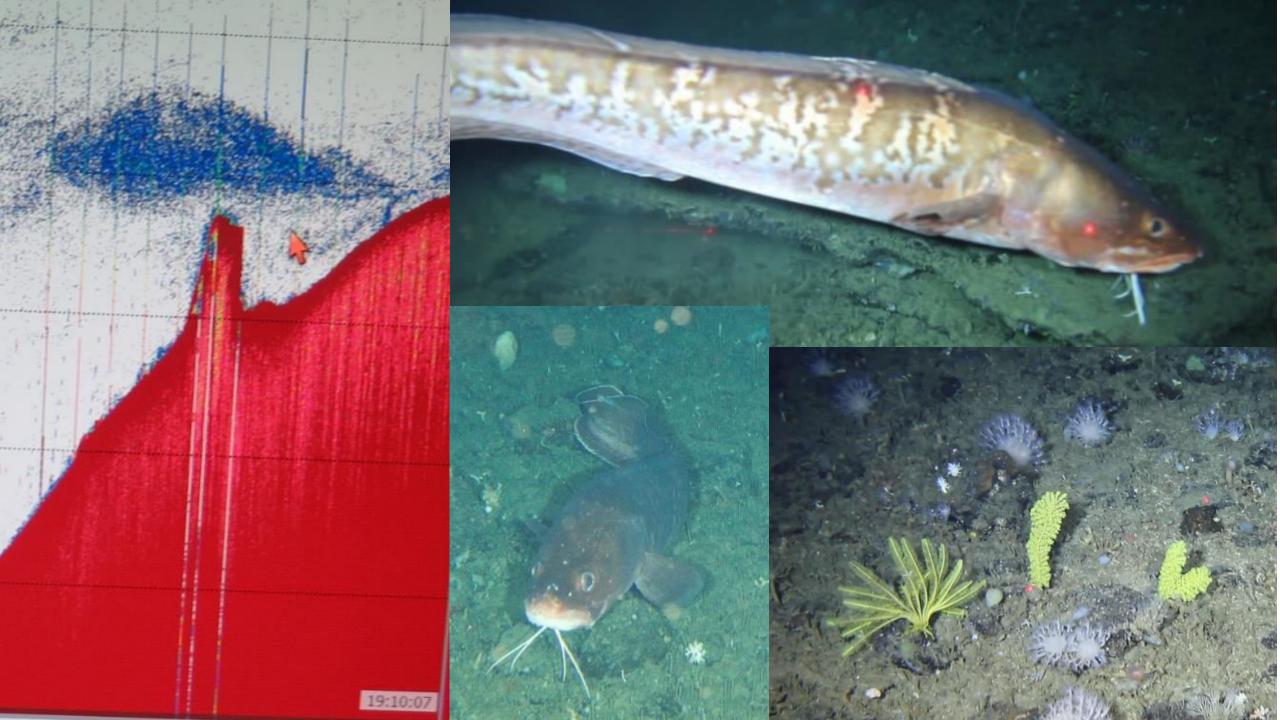

#### WHAT ARE MPAS?

A Marine Protected Area is a part of our coastline These MPAs will protect our ocean heritage for future

process of declaring new Marine Protected Areas.

or our ocean that is specially protected, for the generations and support fisheries sustainability, adaptation to climate change and tourism.

> MPAs are so much more than simply **ocean National Parks** because of their role in **fisheries sustainability**. The returns on in their economic, environmental and social benefits.

> safeguard the marine environment and the services provided by **healthy oceans** including food, climate resilience, medicines









# MzanSea – 5 minute film



Systematic planning















































































## **Agulhas Front**