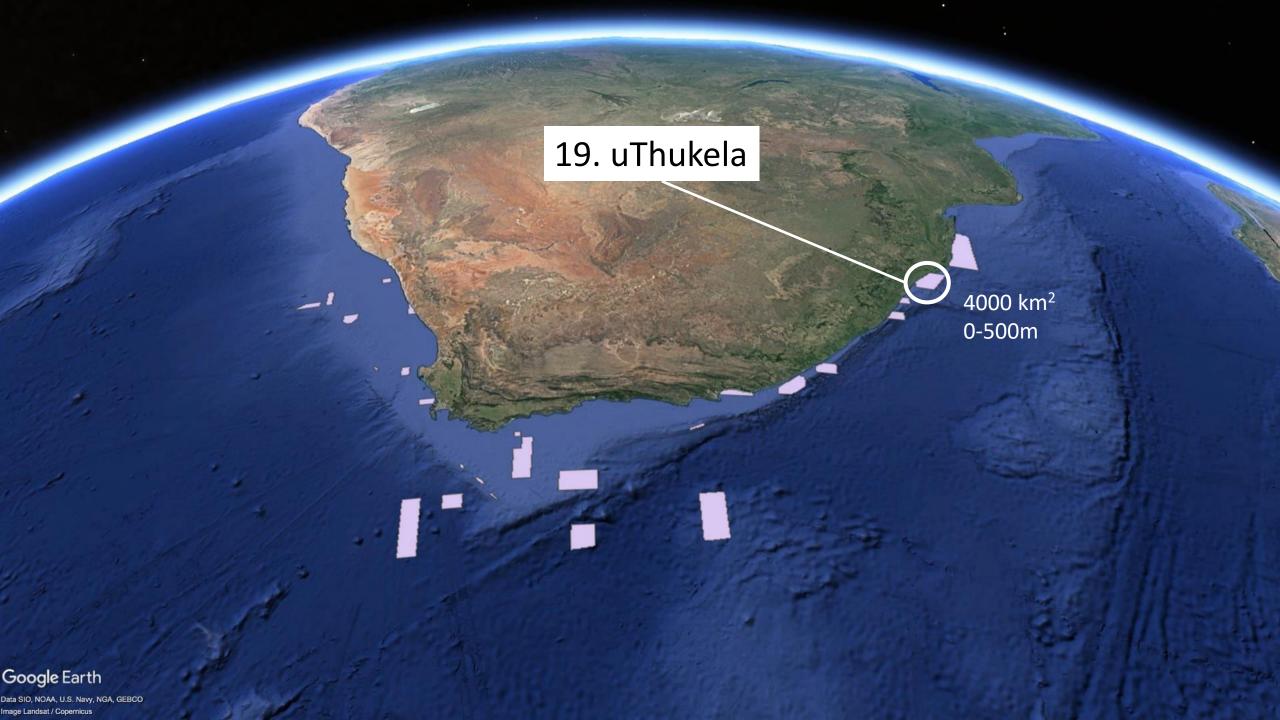

#### 25 October 2018 **South Africas New Marine Protected Area Network** 8 Southeast Atlantic Seamounts 1 Orange Shelf Edge 15 Addo Elephant National Park 9 Brown Bank Corals 16 Amathole Offshore 2 Namaqua Fossil Forest 3 Namaqua National Park 10 Agulhas Bank Complex 17 Protea Banks 4 Childs Bank 11 Agulhas Muds 18 Aliwal Shoal 5 Benguela Muds 12 Southwest Indian Seamounts 19 uThukela 6 Cape Canyon 13 Agulhas Front 20 iSimangaliso 7 Robben Island 14 Port Elizabeth Corals Existing Marine Protected Areas St.Lucia Port Nolloth Durban/ Hondeklipbaai Port St. Johns Lamberts Bay 5 6■ East London Saldanha Cape Town Port Elizabeth **1**5 Mossel Bay 12 12 200 Kilometers 0