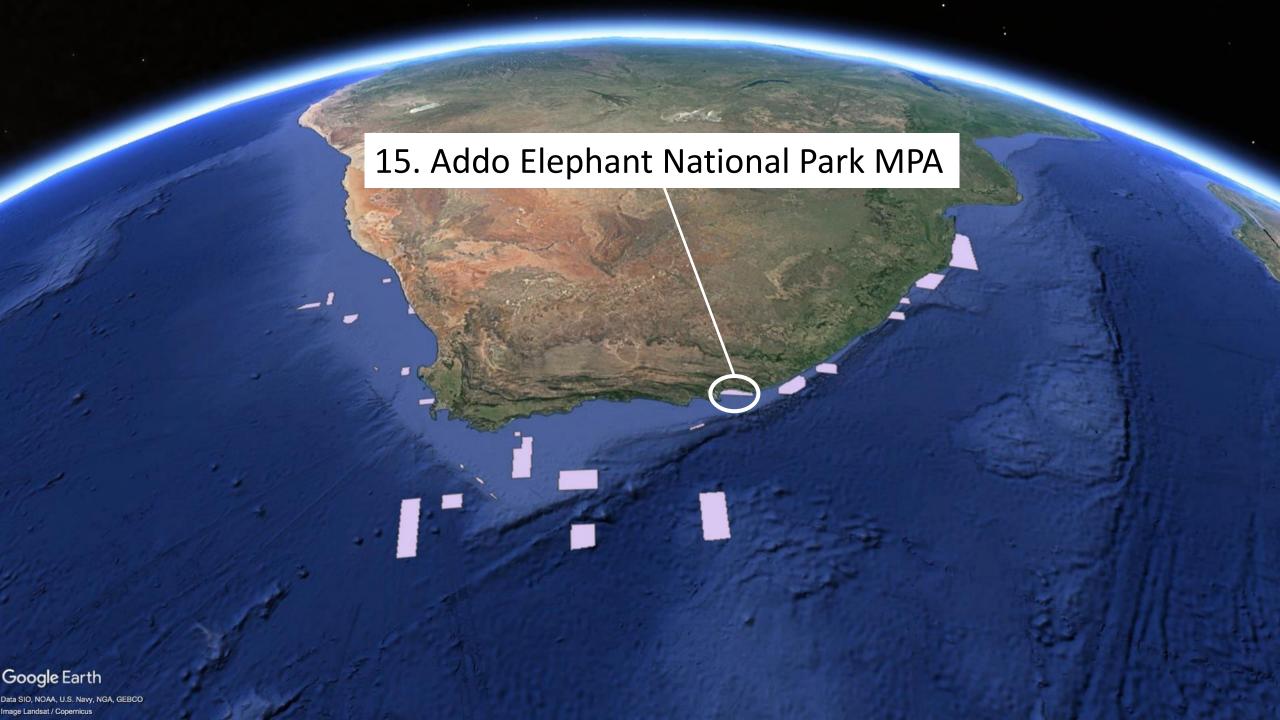

#### 25 October 2018 **South Africas New Marine Protected Area Network** 8 Southeast Atlantic Seamounts 1 Orange Shelf Edge 15 Addo Elephant National Park 9 Brown Bank Corals 16 Amathole Offshore 2 Namaqua Fossil Forest 3 Namaqua National Park 10 Agulhas Bank Complex 17 Protea Banks 4 Childs Bank 11 Agulhas Muds 18 Aliwal Shoal 5 Benguela Muds 12 Southwest Indian Seamounts 19 uThukela 6 Cape Canyon 13 Agulhas Front 20 iSimangaliso 7 Robben Island 14 Port Elizabeth Corals Existing Marine Protected Areas St.Lucia Port Nolloth Durban/ Hondeklipbaai Port St. Johns Lamberts Bay 5 6■ East London Saldanha Cape Town Port Elizabeth **1**5 Mossel Bay 12 12 200 Kilometers 0