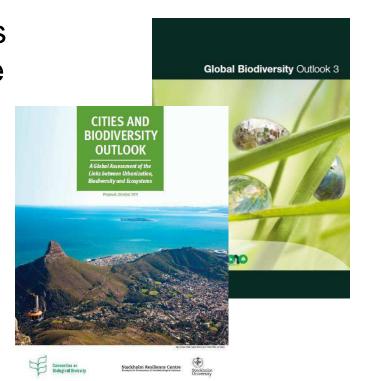

### **Plan of Action**

- Production of Cities and Biodiversity Outlook (CBO-1)
- Convene SNG and City Summits at COPs, report to Parties on the implementation of the Plan

### What has been done?

- Partnerships (e.g. secondment of staff)
- SNGs and LGs at NBSAP review workshops
- Advisory Committees of Cities; Sub-national Governments
- URBIO I (Erfurt) and II (Nagoya) third global meeting in Hyderabad, India
- City Summits in Bonn (2008) and Nagoya (2010), plans for Hyderabad/Andhra Pradesh SNG and LG Summit (2012)
- Biodiversity Strategy in the Mediterranean Basin: from National to Local Action