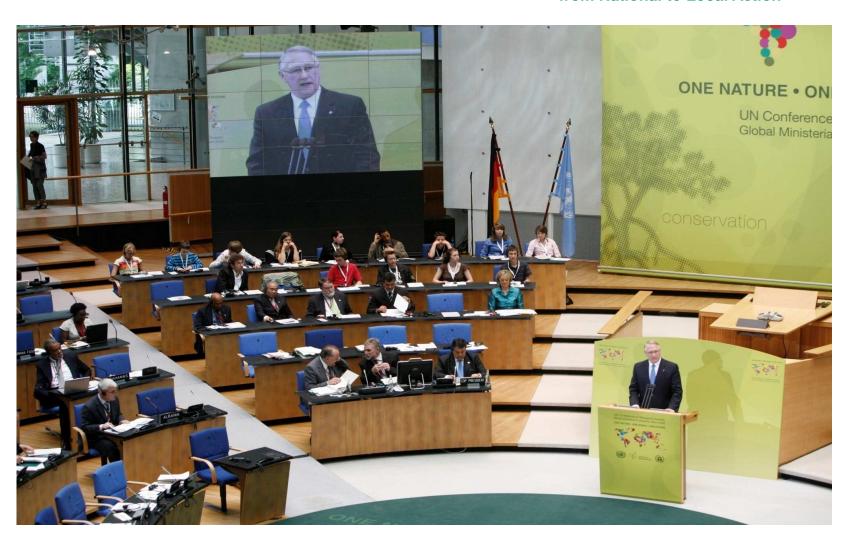

### COP 10 $\rightarrow$ Decision X/22

- City Biodiversity Summit
- Decision X/22 → Plan of Action on Sub-national Governments, Cities and Other Local Authorities for Biodiversity (2011-2020)
  - → Engage sub-national levels of government to help achieve objectives of CBD
- Relevant tools and capacity-building programmes for SNGs and LGs based on best practices
- NBSAPs supported by sub-national and local BSAPs

### What has been done?

- Partnerships (e.g. secondment of staff)
- SNGs and LGs at NBSAP review workshops
- Advisory Committees of Cities; Sub-national Governments
- URBIO I (Erfurt) and II (Nagoya) third global meeting in Hyderabad, India
- City Summits in Bonn (2008) and Nagoya (2010), plans for Hyderabad/Andhra Pradesh SNG and LG Summit (2012)
- Biodiversity Strategy in the Mediterranean Basin: from National to Local Action