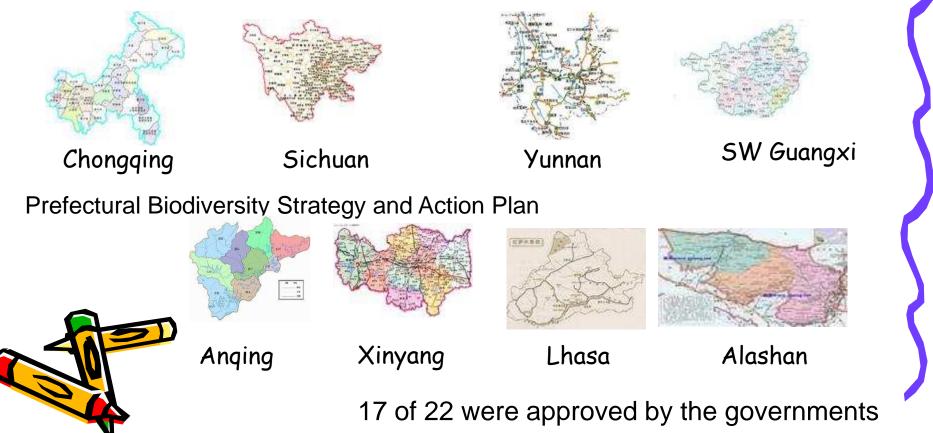

#### Formulation and Approval Processes of PBSAPs promote mainstreaming

Key word: Expert, Official, Sector, Government

Provincial Biodiversity Strategy and Action Plan