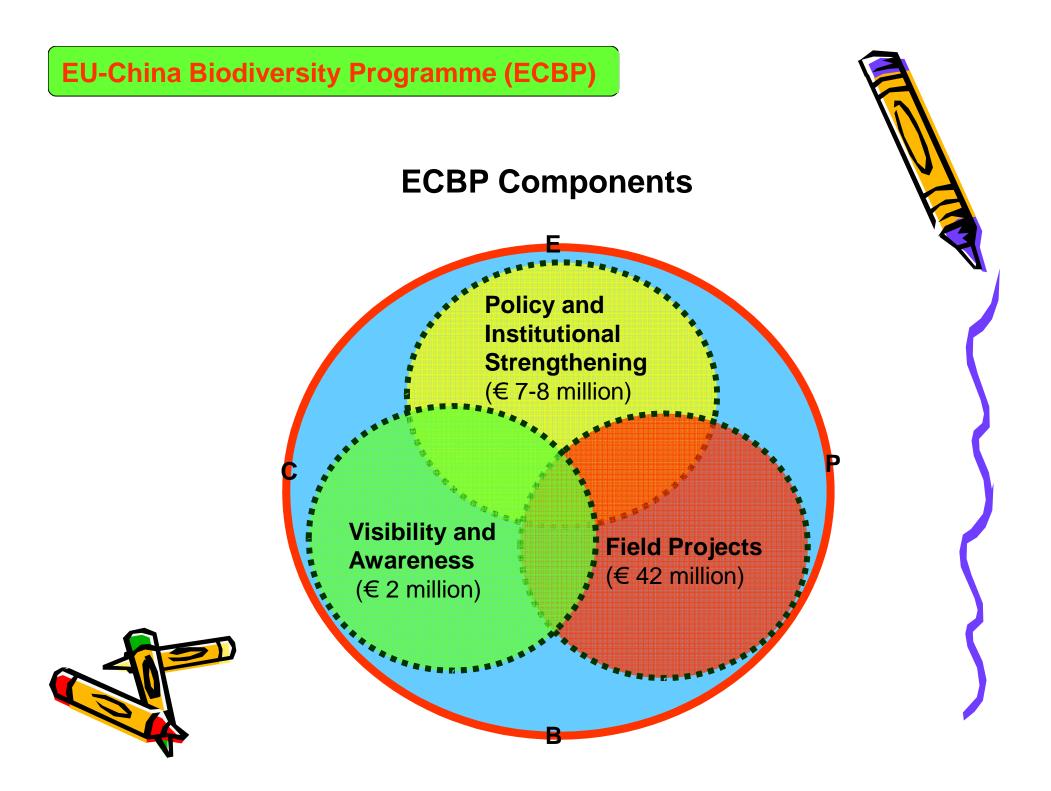

## Mainstreaming Biodiversity into Policies at Local Levels

—Some Successful Models

**ZHANG Fengchun** 

**Foreign Economic Cooperation Center, MEP** 

10 May, 2011 Xi'an - China