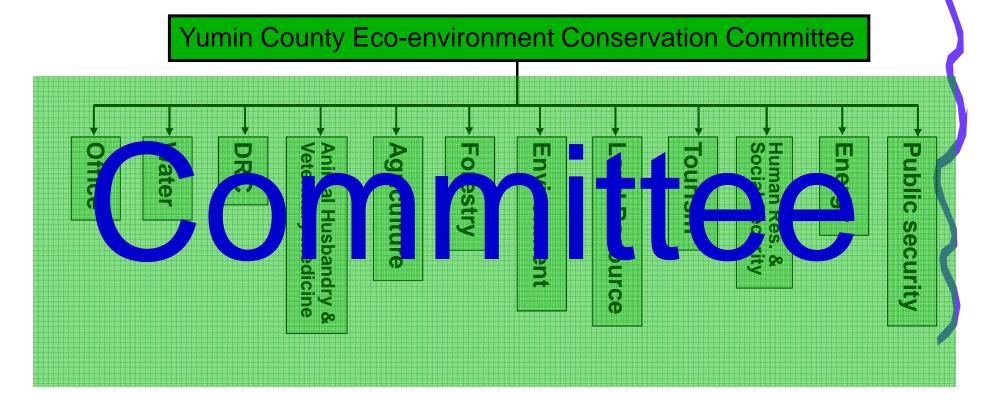

#### **Super-Department System Pilot**

Key Words: BD, Giant Sector, Coordination

ECBP carried out a pilot reform in Yumin County, Xinjiang. An Ecoenvironment Conservation Committee was established and 12 BD-related sectors were integrated into the Committee. Coordination and cooperation in BD-related issues have been solved.