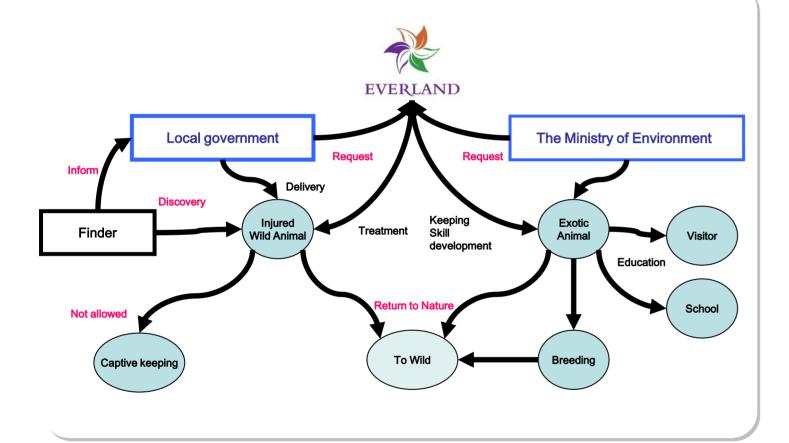

# EVERLAND ZOOLOGICAL GARDENS ZOO-TOPIA

EVERLZND ZOO has been implanting the love for animals in both children and adults for almost 40 years since it opened in April 1976, and is now developing to become a 21<sup>st</sup> century nature and ecological theme park zoo. The word 'ZOO-TOPIA' is a combination of Zoological and Utopia, which mirrors the picture of the zoo of the future, which is what EVERLZND ZOO is pursuing, where animals and people can live happily together.

# Biodiversity : What we have done and will do continuously be doing?

### Goral release back into wild



Flamingo, Ibis, Golden Monkey breeding





#### Zoo-topia Kids Club

## Public education by media





#### **Conservation Program**