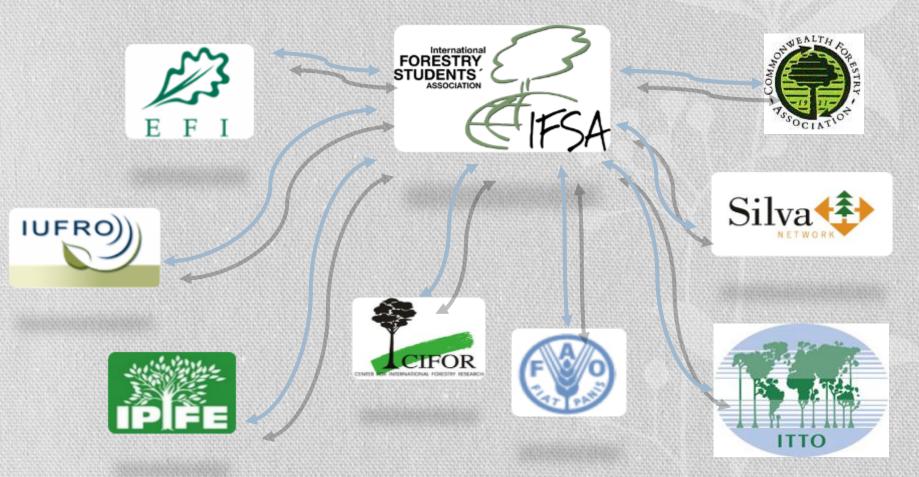

### **IFSA – Professional Partners**

#### Source: IFSA Presentation

SUSTAINING FORESTS, SUSTAINING PEOPLE THE ROLE OF RESEARCH

MCPFE -Ministerial Conference on Protection of Forests in Europe